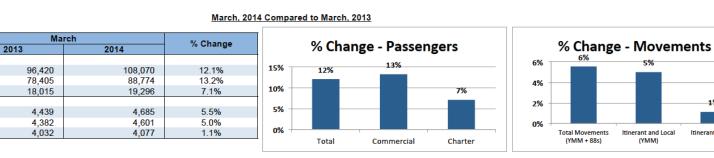

Month

Total Movements (YMM + 88s)

Itinerant and Local (YMM)

Passengers:

Commercial

Aircraft Movements:

Itinerant (YMM)

Total

Charter









Itinerant (YMM)

### Rolling 12 Month Total (April, 2013 to March, 2014)

|                             | 12 Month Total                                        |           |          |                       |       |            |                      |      |                                |                             |
|-----------------------------|-------------------------------------------------------|-----------|----------|-----------------------|-------|------------|----------------------|------|--------------------------------|-----------------------------|
| Rolling 12 Month Total      | April, 2012 to March, April, 2013 to March, 2013 2014 |           | % Change | % Change - Passengers |       |            | % Change - Movements |      |                                |