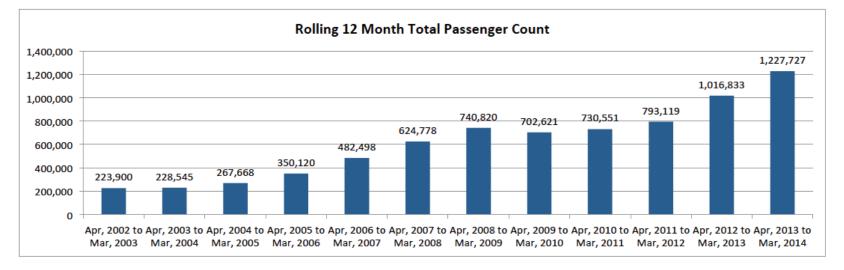

### Total Passengers by Year

### Rolling 12 Month Total (April, 2013 to March, 2014)

|                             | 12 Month Total                                        |           |          |                       |       |            |                      |      |                                |                             |
|-----------------------------|-------------------------------------------------------|-----------|----------|-----------------------|-------|------------|----------------------|------|--------------------------------|-----------------------------|
| Rolling 12 Month Total      | April, 2012 to March, April, 2013 to March, 2013 2014 |           | % Change | % Change - Passengers |       |            | % Change - Movements |      |                                |                             |
| Passengers:                 |                                                       |           |          | 80%                   |       |            | 61%                  | 2%   |                                | 1%                          |
| Total                       | 1,016,833                                             | 1,227,727 | 20.7%    | 60%                   |       |            | 0170                 | 2%   |                                |                             |
| Commercial                  | 864,547                                               | 982,736   | 13.7%    | 00%                   |       |            |                      | 1%   |                                | 1%                          |
| Charter                     | 152,286                                               | 244,991   | 60.9%    | 40%                   | 21%   |            |                      | 1%   |                                |                             |
| Aircraft Movements:         |                                                       |           |          | 20%                   | 21/0  | 14%        |                      | 0%   |                                |                             |
| Total Movements (YMM + 88s) | 78,956                                                | 78,795    | -0.2%    | 20%                   |       |            |                      | -1%  |                                |                             |
| Itinerant and Local (YMM)   | 76,124                                                | 76,540    | 0.5%     | 0% -                  |       |            |                      | -170 | 0%<br>Total Movements Itineran | t and Local Itinerant (YMM) |
| Itinerant (YMM)             | 67,152                                                | 68,142    | 1.5%     |                       | Total | Commercial | Charter              |      |                                | (MM)                        |