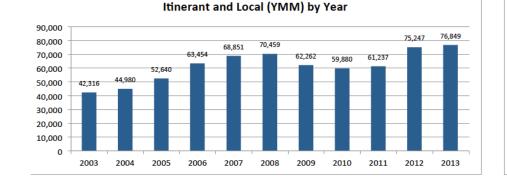

| 78,795    | -0.2%    | 20%                   |       |            |                      | -1%  |                                |                             |
| Itinerant and Local (YMM)   | 76,124                                                | 76,540    | 0.5%     | 0% -                  |       |            |                      | -170 | 0%<br>Total Movements Itineran | t and Local Itinerant (YMM) |
| Itinerant (YMM)             | 67,152                                                | 68,142    | 1.5%     |                       | Total | Commercial | Charter              |      |                                | (MM)                        |



## FORT McMURRAY INTERNATIONAL AIRPORT March 2014 At-A-Glance



### Total Passengers by Year





## Total Passengers by Month



### Total YMM Movements by Month





# FORT McMURRAY INTERNATIONAL AIRPORT March 2014 Passenger Count