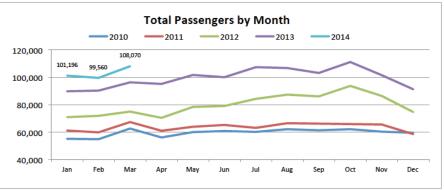

| 78,795    | -0.2%    | 20%                   |       |            |                      | -1%  |                                |                             |
| Itinerant and Local (YMM)   | 76,124                                                | 76,540    | 0.5%     | 0% -                  |       |            |                      | -170 | 0%<br>Total Movements Itineran | t and Local Itinerant (YMM) |
| Itinerant (YMM)             | 67,152                                                | 68,142    | 1.5%     |                       | Total | Commercial | Charter              |      |                                | (MM)                        |



## FORT McMURRAY INTERNATIONAL AIRPORT March 2014 At-A-Glance



### Total Passengers by Year





## Total Passengers by Month



### Total YMM Movements by Month





# FORT McMURRAY INTERNATIONAL AIRPORT March 2014 Passenger Count