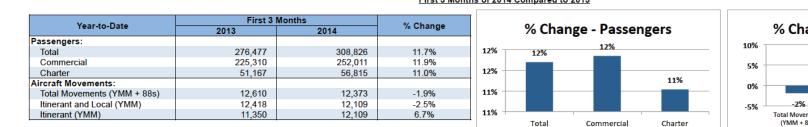

Month

Total Movements (YMM + 88s)

Itinerant and Local (YMM)

Passengers:

Commercial

Aircraft Movements:

Itinerant (YMM)

Total

Charter









Itinerant (YMM)

### Rolling 12 Month Total (April, 2013 to March, 2014)

|                             | 12 Month Total                                        |           |          |                       |       |            |                      |      |                                |                             |
|-----------------------------|-------------------------------------------------------|-----------|----------|-----------------------|-------|------------|----------------------|------|--------------------------------|-----------------------------|
| Rolling 12 Month Total      | April, 2012 to March, April, 2013 to March, 2013 2014 |           | % Change | % Change - Passengers |       |            | % Change - Movements |      |                                |