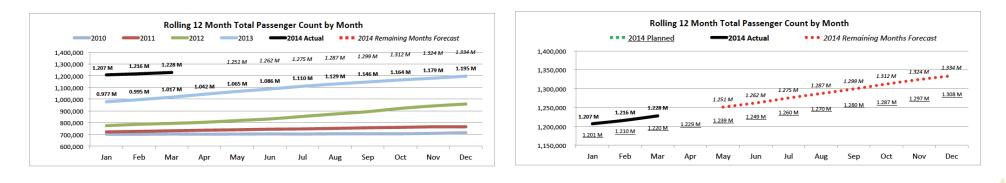

|                             |
| Itinerant and Local (YMM)   | 76,124                                                | 76,540    | 0.5%     | 0% -                  |       |            |                      | -170 | 0%<br>Total Movements Itineran | t and Local Itinerant (YMM) |
| Itinerant (YMM)             | 67,152                                                | 68,142    | 1.5%     |                       | Total | Commercial | Charter              |      |                                | (MM)                        |



## FORT McMURRAY INTERNATIONAL AIRPORT March 2014 At-A-Glance



### Total Passengers by Year





## Total Passengers by Month



### Total YMM Movements by Month





# FORT McMURRAY INTERNATIONAL AIRPORT March 2014 Passenger Count