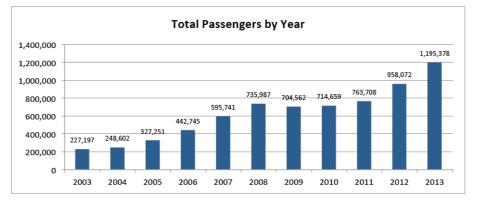

ents (YMM + 88s) | 78,956                                                | 78,795    | -0.2%    | 20%                   |       |            |                      | -1%  |                                |                             |
| Itinerant and Local (YMM)   | 76,124                                                | 76,540    | 0.5%     | 0% -                  |       |            |                      | -170 | 0%<br>Total Movements Itineran | t and Local Itinerant (YMM) |
| Itinerant (YMM)             | 67,152                                                | 68,142    | 1.5%     |                       | Total | Commercial | Charter              |      |                                | (MM)                        |



## FORT McMURRAY INTERNATIONAL AIRPORT March 2014 At-A-Glance



### Total Passengers by Year





## Total Passengers by Month



### Total YMM Movements by Month





# FORT McMURRAY INTERNATIONAL AIRPORT March 2014 Passenger Count