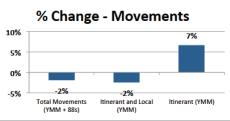

Month

Total Movements (YMM + 88s)

Itinerant and Local (YMM)

Passengers:

Commercial

Aircraft Movements:

Itinerant (YMM)

Total

Charter









Itinerant (YMM)

### Rolling 12 Month Total (April, 2013 to March, 2014)

|                             | 12 Month Total                                        |           |          |                       |       |            |                      |      |                                |                             |
|-----------------------------|-------------------------------------------------------|-----------|----------|-----------------------|-------|------------|----------------------|------|--------------------------------|-----------------------------|
| Rolling 12 Month Total      | April, 2012 to March, April, 2013 to March, 2013 2014 |           | % Change | % Change - Passengers |       |            | % Change - Movements |      |                                |