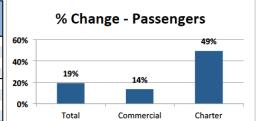

Rolling 12 Month Total (May, 2013 to April, 2014)

|                             | 12 Month Total           |                          |          |
|-----------------------------|--------------------------|--------------------------|----------|
| Rolling 12 Month Total      | May, 2012 to April, 2013 | May, 2013 to April, 2014 | % Change |
| Passengers:                 |                          |                          |          |
| Total                       | 1,041,728                | 1,242,639                | 19.3%    |
| Commercial                  | 877,173                  | 996,632                  | 13.6%    |
| Charter                     | 164,555                  | 246,007                  | 49.5%    |
| Aircraft Movements:         |                          |                          |          |
| Total Movements (YMM + 88s) | 79,840                   | 77,495                   | -2.9%    |
| Itinerant and Local (YMM)   | 76,941                   | 75,273                   | -2.2%    |
| Itinerant (YMM)             | 67,573                   | 67,905                   | 0.5%     |