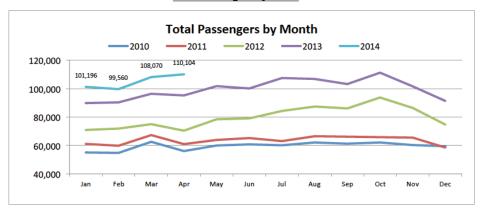

## FORT McMURRAY April 2014 At-A-Glance

Total Passengers by Year

Total Passengers by Month

Total YMM Movements by Year

**Total YMM Movements by Month** 