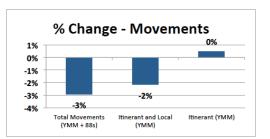

Rolling 12 Month Total (May, 2013 to April, 2014)

|                             | 12 Month Total           |                          |          |
|-----------------------------|--------------------------|--------------------------|----------|
| Rolling 12 Month Total      | May, 2012 to April, 2013 | May, 2013 to April, 2014 | % Change |
| Passengers:                 |                          |                          |          |
| Total                       | 1,041,728                | 1,242,639                | 19.3%    |
| Commercial                  | 877,173                  | 996,632                  | 13.6%    |
| Charter                     | 164,555                  | 246,007                  | 49.5%    |
| Aircraft Movements:         |                          |                          |          |
| Total Movements (YMM + 88s) | 79,840                   | 77,495                   | -2.9%    |
| Itinerant and Local (YMM)   | 76,941                   | 75,273                   | -2.2%    |
| Itinerant (YMM)             | 67,573                   | 67,905                   | 0.5%     |