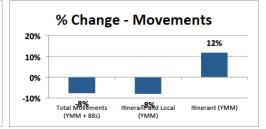

## First 4 Months of 2014 Compared to 2013

| Year-to-Date                | First 4 Months |         | 0/ Channe |
|-----------------------------|----------------|---------|-----------|
|                             | 2013           | 2014    | % Change  |
| Passengers:                 |                |         |           |
| Total                       | 371,728        | 418,930 | 12.7%     |
| Commercial                  | 300,832        | 341,429 | 13.5%     |
| Charter                     | 70,896         | 77,501  | 9.3%      |
| Aircraft Movements:         |                |         |           |
| Total Movements (YMM + 88s) | 20,071         | 18,534  | -7.7%     |
| Itinerant and Local (YMM)   | 19,623         | 18,047  | -8.0%     |
| Itinerant (YMM)             | 16,145         | 18,047  | 11.8%     |