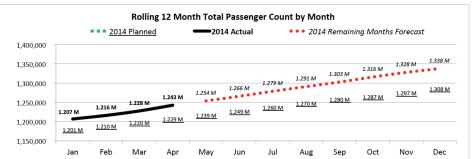

Rolling 12 Month Total (May, 2013 to April, 2014)

|                             | 12 Month Total           |                          |          |
|-----------------------------|--------------------------|--------------------------|----------|
| Rolling 12 Month Total      | May, 2012 to April, 2013 | May, 2013 to April, 2014 | % Change |
| Passengers:                 |                          |                          |          |
| Total                       | 1,041,728                | 1,242,639                | 19.3%    |
| Commercial                  | 877,173                  | 996,632                  | 13.6%    |
| Charter                     | 164,555                  | 246,007                  | 49.5%    |
| Aircraft Movements:         |                          |                          |          |
| Total Movements (YMM + 88s) | 79,840                   | 77,495                   | -2.9%    |
| Itinerant and Local (YMM)   | 76,941                   | 75,273                   | -2.2%    |
| Itinerant (YMM)             | 67,573                   | 67,905                   | 0.5%     |