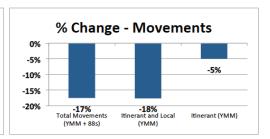

## FORT McMURRAY INTERNATIONAL AIRPORT April 2014 Statistics

April, 2014 Compared to April, 2013

| Month                       | April  |         | % Change  |
|-----------------------------|--------|---------|-----------|
|                             | 2013   | 2014    | 76 Change |
| Passengers:                 |        |         |           |
| Total                       | 95,251 | 110,104 | 15.6%     |
| Commercial                  | 75,522 | 89,418  | 18.4%     |
| Charter                     | 19,729 | 20,686  | 4.9%      |
| Aircraft Movements:         |        |         |           |
| Total Movements (YMM + 88s) | 7,461  | 6,161   | -17.4%    |
| Itinerant and Local (YMM)   | 7,205  | 5,938   | -17.6%    |
| Itinerant (YMM)             | 4,795  | 4,558   | -4.9%     |