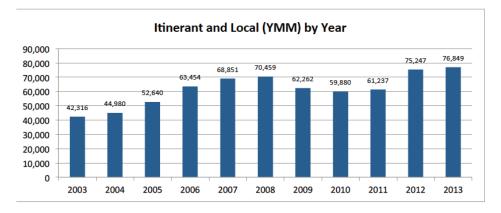

## FORT McMURRAY INTERNATIONAL AIRPORT April 2014 Statistics

April, 2014 Compared to April, 2013

| Month                       | April  |         | % Change  |
|-----------------------------|--------|---------|-----------|
|                             | 2013   | 2014    | 76 Change |
| Passengers:                 |        |         |           |
| Total                       | 95,251 | 110,104 | 15.6%     |
| Commercial                  | 75,522 | 89,418  | 18.4%     |
| Charter                     | 19,729 | 20,686  | 4.9%      |
| Aircraft Movements:         |        |         |           |
| Total Movements (YMM + 88s) | 7,461  | 6,161   | -17.4%    |
| Itinerant and Local (YMM)   | 7,205  | 5,938   | -17.6%    |
| Itinerant (YMM)             | 4,795  | 4,558   | -4.9%     |

## First 4 Months of 2014 Compared to 2013

| Year-to-Date                | First 4 Months |         | 0/ Channe |
|-----------------------------|----------------|---------|-----------|
|                             | 2013           | 2014    | % Change  |
| Passengers:                 |                |         |           |
| Total                       | 371,728        | 418,930 | 12.7%     |
| Commercial                  | 300,832        | 341,429 | 13.5%     |
| Charter                     | 70,896         | 77,501  | 9.3%      |
| Aircraft Movements:         |                |         |           |
| Total Movements (YMM + 88s) | 20,071         | 18,534  | -7.7%     |
| Itinerant and Local (YMM)   | 19,623         | 18,047  | -8.0%     |
| Itinerant (YMM)             | 16,145         | 18,047  | 11.8%     |