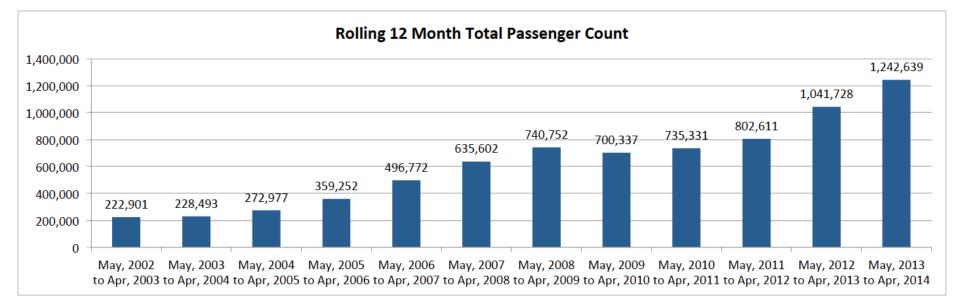

Rolling 12 Month Total (May, 2013 to April, 2014)

|                             | 12 Month Total           |                          |          |
|-----------------------------|--------------------------|--------------------------|----------|
| Rolling 12 Month Total      | May, 2012 to April, 2013 | May, 2013 to April, 2014 | % Change |
| Passengers:                 |                          |                          |          |
| Total                       | 1,041,728                | 1,242,639                | 19.3%    |
| Commercial                  | 877,173                  | 996,632                  | 13.6%    |
| Charter                     | 164,555                  | 246,007                  | 49.5%    |
| Aircraft Movements:         |                          |                          |          |
| Total Movements (YMM + 88s) | 79,840                   | 77,495                   | -2.9%    |
| Itinerant and Local (YMM)   | 76,941                   | 75,273                   | -2.2%    |
| Itinerant (YMM)             | 67,573                   | 67,905                   | 0.5%     |