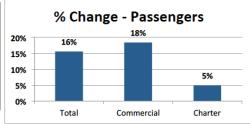

## FORT McMURRAY INTERNATIONAL AIRPORT April 2014 Statistics

April, 2014 Compared to April, 2013

| Month                       | April  |         | % Change  |
|-----------------------------|--------|---------|-----------|
|                             | 2013   | 2014    | 76 Change |
| Passengers:                 |        |         |           |
| Total                       | 95,251 | 110,104 | 15.6%     |
| Commercial                  | 75,522 | 89,418  | 18.4%     |
| Charter                     | 19,729 | 20,686  | 4.9%      |
| Aircraft Movements:         |        |         |           |
| Total Movements (YMM + 88s) | 7,461  | 6,161   | -17.4%    |
| Itinerant and Local (YMM)   | 7,205  | 5,938   | -17.6%    |
| Itinerant (YMM)             | 4,795  | 4,558   | -4.9%     |