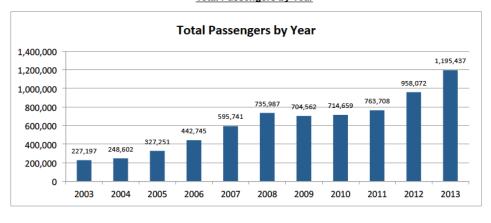

## FORT McMURRAY April 2014 At-A-Glance

Total Passengers by Year

Total Passengers by Month

Total YMM Movements by Year

**Total YMM Movements by Month** 