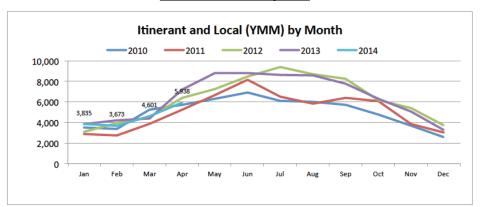

## FORT McMURRAY INTERNATIONAL AIRPORT April 2014 Statistics

April, 2014 Compared to April, 2013

| Month                       | April  |         | % Change  |
|-----------------------------|--------|---------|-----------|
|                             | 2013   | 2014    | 76 Change |
| Passengers:                 |        |         |           |
| Total                       | 95,251 | 110,104 | 15.6%     |
| Commercial                  | 75,522 | 89,418  | 18.4%     |
| Charter                     | 19,729 | 20,686  | 4.9%      |
| Aircraft Movements:         |        |         |           |
| Total Movements (YMM + 88s) | 7,461  | 6,161   | -17.4%    |
| Itinerant and Local (YMM)   | 7,205  | 5,938   | -17.6%    |
| Itinerant (YMM)             | 4,795  | 4,558   | -4.9%     |

## First 4 Months of 2014 Compared to 2013

| Year-to-Date                | First 4 Months |         | 0/ Channe |
|-----------------------------|----------------|---------|-----------|
|                             | 2013           | 2014    | % Change  |
| Passengers:                 |                |         |           |
| Total                       | 371,728        | 418,930 | 12.7%     |
| Commercial                  | 300,832        | 341,429 | 13.5%     |
| Charter                     | 70,896         | 77,501  | 9.3%      |
| Aircraft Movements:         |                |         |           |
| Total Movements (YMM + 88s) | 20,071         | 18,534  | -7.7%     |
| Itinerant and Local (YMM)   | 19,623         | 18,047  | -8.0%     |
| Itinerant (YMM)             | 16,145         | 18,047  | 11.8%     |