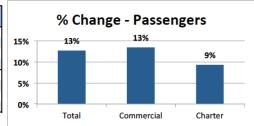

## First 4 Months of 2014 Compared to 2013

| Year-to-Date                | First 4 Months |         | 0/ Channe |
|-----------------------------|----------------|---------|-----------|
|                             | 2013           | 2014    | % Change  |
| Passengers:                 |                |         |           |
| Total                       | 371,728        | 418,930 | 12.7%     |
| Commercial                  | 300,832        | 341,429 | 13.5%     |
| Charter                     | 70,896         | 77,501  | 9.3%      |
| Aircraft Movements:         |                |         |           |
| Total Movements (YMM + 88s) | 20,071         | 18,534  | -7.7%     |
| Itinerant and Local (YMM)   | 19,623         | 18,047  | -8.0%     |
| Itinerant (YMM)             | 16,145         | 18,047  | 11.8%     |