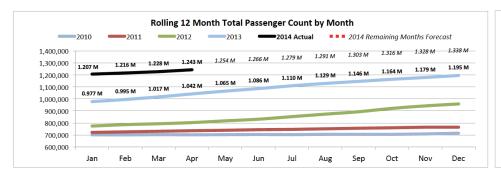

Rolling 12 Month Total (May, 2013 to April, 2014)

|                             | 12 Month Total           |                          |          |
|-----------------------------|--------------------------|--------------------------|----------|
| Rolling 12 Month Total      | May, 2012 to April, 2013 | May, 2013 to April, 2014 | % Change |
| Passengers:                 |                          |                          |          |
| Total                       | 1,041,728                | 1,242,639                | 19.3%    |
| Commercial                  | 877,173                  | 996,632                  | 13.6%    |
| Charter                     | 164,555                  | 246,007                  | 49.5%    |
| Aircraft Movements:         |                          |                          |          |
| Total Movements (YMM + 88s) | 79,840                   | 77,495                   | -2.9%    |
| Itinerant and Local (YMM)   | 76,941                   | 75,273                   | -2.2%    |
| Itinerant (YMM)             | 67,573                   | 67,905                   | 0.5%     |