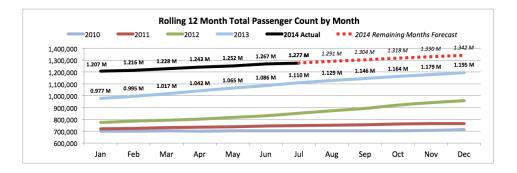

| Charter                     | 203,713                       | 242,626                       | 19.1%    |
| Aircraft Movements:         |                               |                               |          |
| Total Movements (YMM + 88s) | 80,790                        | 72,734                        | -10.0%   |
| Itinerant and Local (YMM)   | 78,075                        | 70,722                        | -9.4%    |
| Itinerant (YMM)             | 69,289                        | 64,534                        | -6.9%    |







## FORT McMURRAY INTERNATIONAL AIRPORT July 2014 At-A-Glance

Total Passengers by Year



**Total Passengers by Month** 



Total YMM Movements by Year



Total YMM Movements by Month





## FORT McMURRAY INTERNATIONAL AIRPORT July 2014 Passenger Count