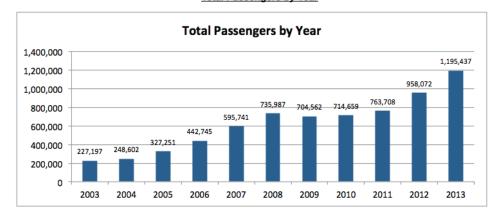

## FORT McMURRAY INTERNATIONAL AIRPORT July 2014 At-A-Glance

Total Passengers by Year

**Total Passengers by Month** 

Total YMM Movements by Year

Total YMM Movements by Month