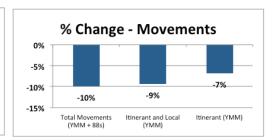

Rolling 12 Month Total (August, 2013 to July, 2014)

|                             | 12 Month Total                |                               |          |
|-----------------------------|-------------------------------|-------------------------------|----------|
| Rolling 12 Month Total      | August, 2012 to July,<br>2013 | August, 2013 to July,<br>2014 | % Change |
| Passengers:                 |                               |                               |          |
| Total                       | 1,109,545                     | 1,277,439                     | 15.1%    |
| Commercial                  | 905,832                       | 1,034,813                     | 14.2%    |
| Charter                     | 203,713                       | 242,626                       | 19.1%    |
| Aircraft Movements:         |                               |                               |          |
| Total Movements (YMM + 88s) | 80,790                        | 72,734                        | -10.0%   |
| Itinerant and Local (YMM)   | 78,075                        | 70,722                        | -9.4%    |
| Itinerant (YMM)             | 69,289                        | 64,534                        | -6.9%    |