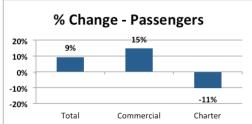

## FORT McMURRAY INTERNATIONAL AIRPORT July 2014 Statistics

July, 2014 Compared to July, 2013

| Month                       | July    |         | % Change |
|-----------------------------|---------|---------|----------|
|                             | 2013    | 2014    | % Change |
| Passengers:                 |         |         |          |
| Total                       | 107,528 | 117,535 | 9.3%     |
| Commercial                  | 84,723  | 97,131  | 14.6%    |
| Charter                     | 22,805  | 20,404  | -10.5%   |
| Aircraft Movements:         |         |         |          |
| Total Movements (YMM + 88s) | 8,966   | 7,582   | -15.4%   |
| Itinerant and Local (YMM)   | 8,619   | 7,340   | -14.8%   |
| Itinerant (YMM)             | 7,933   | 7,340   | -7.5%    |