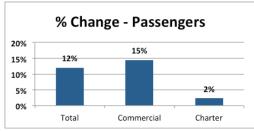

First 7 Months of 2014 Compared to 2013

| Year-to-Date                | First 7 Months |         | % Change |
|-----------------------------|----------------|---------|----------|
|                             | 2013           | 2014    | % Change |
| Passengers:                 |                |         |          |
| Total                       | 681,200        | 763,202 | 12.0%    |
| Commercial                  | 543,107        | 621,885 | 14.5%    |
| Charter                     | 138,093        | 141,317 | 2.3%     |
| Aircraft Movements:         |                |         |          |
| Total Movements (YMM + 88s) | 47,296         | 40,998  | -13.3%   |
| Itinerant and Local (YMM)   | 45,853         | 39,726  | -13.4%   |
| Itinerant (YMM)             | 40,003         | 39,726  | -0.7%    |