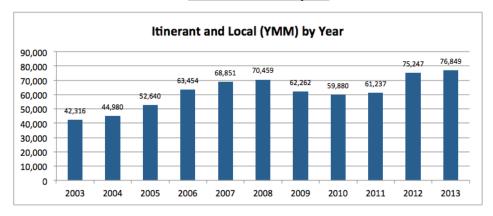

## FORT McMURRAY INTERNATIONAL AIRPORT July 2014 At-A-Glance

Total Passengers by Year

**Total Passengers by Month** 

Total YMM Movements by Year

Total YMM Movements by Month