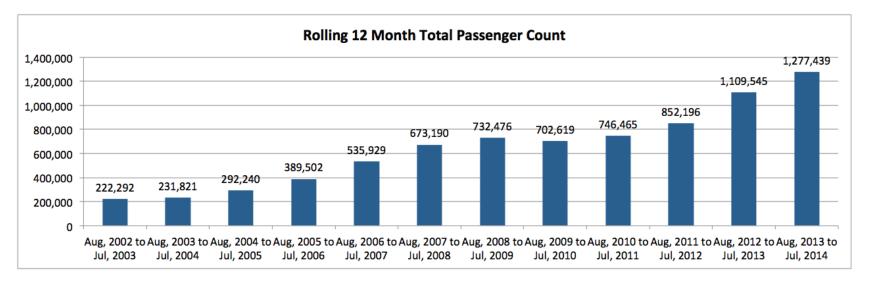

Rolling 12 Month Total (August, 2013 to July, 2014)

|                             | 12 Month Total                |                               |          |
|-----------------------------|-------------------------------|-------------------------------|----------|
| Rolling 12 Month Total      | August, 2012 to July,<br>2013 | August, 2013 to July,<br>2014 | % Change |
| Passengers:                 |                               |                               |          |
| Total                       | 1,109,545                     | 1,277,439                     | 15.1%    |
| Commercial                  | 905,832                       | 1,034,813                     | 14.2%    |
| Charter                     | 203,713                       | 242,626                       | 19.1%    |
| Aircraft Movements:         |                               |                               |          |
| Total Movements (YMM + 88s) | 80,790                        | 72,734                        | -10.0%   |
| Itinerant and Local (YMM)   | 78,075                        | 70,722                        | -9.4%    |
| Itinerant (YMM)             | 69,289                        | 64,534                        | -6.9%    |

## FORT McMURRAY INTERNATIONAL AIRPORT July 2014 Passenger Count