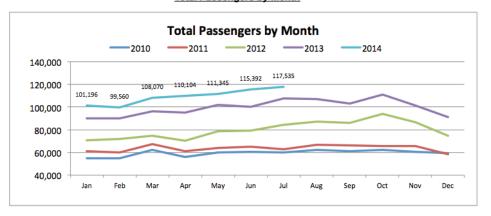

## FORT McMURRAY INTERNATIONAL AIRPORT July 2014 At-A-Glance

Total Passengers by Year

**Total Passengers by Month** 

Total YMM Movements by Year

Total YMM Movements by Month