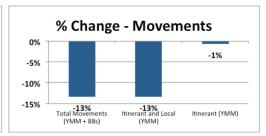

First 7 Months of 2014 Compared to 2013

| Year-to-Date                | First 7 Months |         | % Change |
|-----------------------------|----------------|---------|----------|
|                             | 2013           | 2014    | % Change |
| Passengers:                 |                |         |          |
| Total                       | 681,200        | 763,202 | 12.0%    |
| Commercial                  | 543,107        | 621,885 | 14.5%    |
| Charter                     | 138,093        | 141,317 | 2.3%     |
| Aircraft Movements:         |                |         |          |
| Total Movements (YMM + 88s) | 47,296         | 40,998  | -13.3%   |
| Itinerant and Local (YMM)   | 45,853         | 39,726  | -13.4%   |
| Itinerant (YMM)             | 40,003         | 39,726  | -0.7%    |