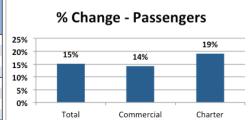

Rolling 12 Month Total (August, 2013 to July, 2014)

|                             | 12 Month Total                |                               |          |
|-----------------------------|-------------------------------|-------------------------------|----------|
| Rolling 12 Month Total      | August, 2012 to July,<br>2013 | August, 2013 to July,<br>2014 | % Change |
| Passengers:                 |                               |                               |          |
| Total                       | 1,109,545                     | 1,277,439                     | 15.1%    |
| Commercial                  | 905,832                       | 1,034,813                     | 14.2%    |
| Charter                     | 203,713                       | 242,626                       | 19.1%    |
| Aircraft Movements:         |                               |                               |          |
| Total Movements (YMM + 88s) | 80,790                        | 72,734                        | -10.0%   |
| Itinerant and Local (YMM)   | 78,075                        | 70,722                        | -9.4%    |
| Itinerant (YMM)             | 69,289                        | 64,534                        | -6.9%    |