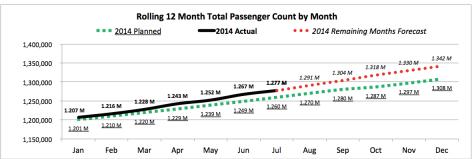

Rolling 12 Month Total (August, 2013 to July, 2014)

|                             | 12 Month Total                |                               |          |
|-----------------------------|-------------------------------|-------------------------------|----------|
| Rolling 12 Month Total      | August, 2012 to July,<br>2013 | August, 2013 to July,<br>2014 | % Change |
| Passengers:                 |                               |                               |          |
| Total                       | 1,109,545                     | 1,277,439                     | 15.1%    |
| Commercial                  | 905,832                       | 1,034,813                     | 14.2%    |
| Charter                     | 203,713                       | 242,626                       | 19.1%    |
| Aircraft Movements:         |                               |                               |          |
| Total Movements (YMM + 88s) | 80,790                        | 72,734                        | -10.0%   |
| Itinerant and Local (YMM)   | 78,075                        | 70,722                        | -9.4%    |
| Itinerant (YMM)             | 69,289                        | 64,534                        | -6.9%    |