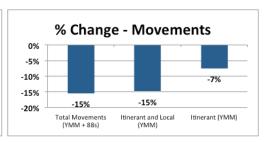

## FORT McMURRAY INTERNATIONAL AIRPORT July 2014 Statistics

July, 2014 Compared to July, 2013

| Month                       | July    |         | % Change |
|-----------------------------|---------|---------|----------|
|                             | 2013    | 2014    | % Change |
| Passengers:                 |         |         |          |
| Total                       | 107,528 | 117,535 | 9.3%     |
| Commercial                  | 84,723  | 97,131  | 14.6%    |
| Charter                     | 22,805  | 20,404  | -10.5%   |
| Aircraft Movements:         |         |         |          |
| Total Movements (YMM + 88s) | 8,966   | 7,582   | -15.4%   |
| Itinerant and Local (YMM)   | 8,619   | 7,340   | -14.8%   |
| Itinerant (YMM)             | 7,933   | 7,340   | -7.5%    |