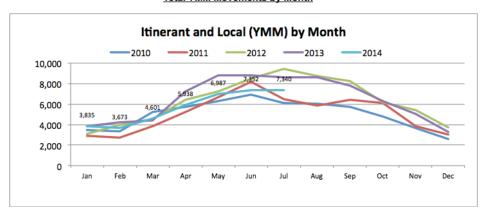

## FORT McMURRAY INTERNATIONAL AIRPORT July 2014 At-A-Glance

Total Passengers by Year

**Total Passengers by Month** 

Total YMM Movements by Year

Total YMM Movements by Month