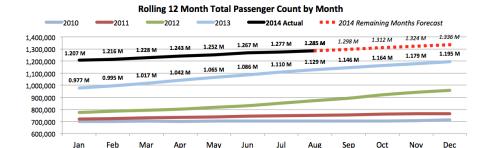

Rolling 12 Month Total (September, 2013 to August, 2014)

|                             | 12 Month Total                     |                                    |          |
|-----------------------------|------------------------------------|------------------------------------|----------|
| Rolling 12 Month Total      | September, 2012 to<br>August, 2013 | September, 2013 to<br>August, 2014 | % Change |
| Passengers:                 |                                    |                                    |          |
| Total                       | 1,129,035                          | 1,284,775                          | 13.8%    |
| Commercial                  | 914,741                            | 1,044,441                          | 14.2%    |
| Charter                     | 214,294                            | 240,334                            | 12.2%    |
| Aircraft Movements:         |                                    |                                    |          |
| Total Movements (YMM + 88s) | 80,265                             | 73,049                             | -9.0%    |
| Itinerant and Local (YMM)   | 77,956                             | 70,988                             | -8.9%    |
| Itinerant (YMM)             | 69,032                             | 64,696                             | -6.3%    |