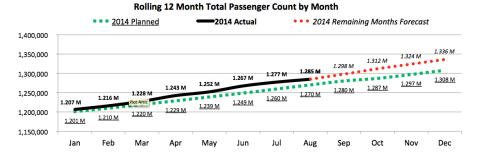

Rolling 12 Month Total (September, 2013 to August, 2014)

|                             | 12 Month Total                     |                                    |          |
|-----------------------------|------------------------------------|------------------------------------|----------|
| Rolling 12 Month Total      | September, 2012 to<br>August, 2013 | September, 2013 to<br>August, 2014 | % Change |
| Passengers:                 |                                    |                                    |          |
| Total                       | 1,129,035                          | 1,284,775                          | 13.8%    |
| Commercial                  | 914,741                            | 1,044,441                          | 14.2%    |
| Charter                     | 214,294                            | 240,334                            | 12.2%    |
| Aircraft Movements:         |                                    |                                    |          |
| Total Movements (YMM + 88s) | 80,265                             | 73,049                             | -9.0%    |
| Itinerant and Local (YMM)   | 77,956                             | 70,988                             | -8.9%    |
| Itinerant (YMM)             | 69,032                             | 64,696                             | -6.3%    |