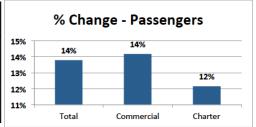

Rolling 12 Month Total (September, 2013 to August, 2014)

|                             | 12 Month Total                     |                                    |          |
|-----------------------------|------------------------------------|------------------------------------|----------|
| Rolling 12 Month Total      | September, 2012 to<br>August, 2013 | September, 2013 to<br>August, 2014 | % Change |
| Passengers:                 |                                    |                                    |          |
| Total                       | 1,129,035                          | 1,284,775                          | 13.8%    |
| Commercial                  | 914,741                            | 1,044,441                          | 14.2%    |
| Charter                     | 214,294                            | 240,334                            | 12.2%    |
| Aircraft Movements:         |                                    |                                    |          |
| Total Movements (YMM + 88s) | 80,265                             | 73,049                             | -9.0%    |
| Itinerant and Local (YMM)   | 77,956                             | 70,988                             | -8.9%    |
| Itinerant (YMM)             | 69,032                             | 64,696                             | -6.3%    |