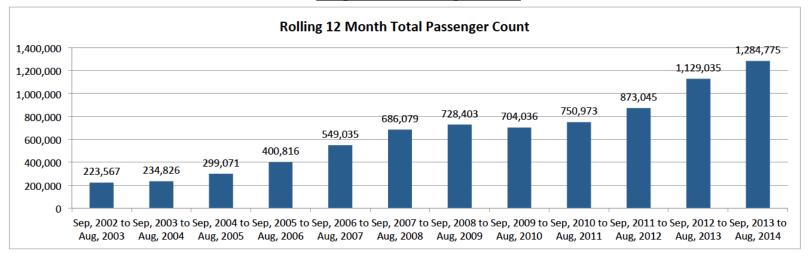

Rolling 12 Month Total (September, 2013 to August, 2014)

|                             | 12 Month Total                     |                                    |          |
|-----------------------------|------------------------------------|------------------------------------|----------|
| Rolling 12 Month Total      | September, 2012 to<br>August, 2013 | September, 2013 to<br>August, 2014 | % Change |
| Passengers:                 |                                    |                                    |          |
| Total                       | 1,129,035                          | 1,284,775                          | 13.8%    |
| Commercial                  | 914,741                            | 1,044,441                          | 14.2%    |
| Charter                     | 214,294                            | 240,334                            | 12.2%    |
| Aircraft Movements:         |                                    |                                    |          |
| Total Movements (YMM + 88s) | 80,265                             | 73,049                             | -9.0%    |
| Itinerant and Local (YMM)   | 77,956                             | 70,988                             | -8.9%    |
| Itinerant (YMM)             | 69,032                             | 64,696                             | -6.3%    |

## FORT McMURRAY INTERNATIONAL AIRPORT August 2014 Passenger Count

Rolling 12 Month Total Passengers 2003-2014