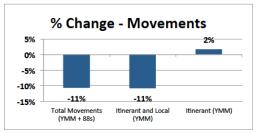

## First 8 Months of 2014 Compared to 2013

| Year-to-Date                | First 8 Months |         | 0/ Change |
|-----------------------------|----------------|---------|-----------|
|                             | 2013           | 2014    | % Change  |
| Passengers:                 |                |         |           |
| Total                       | 788,069        | 877,407 | 11.3%     |
| Commercial                  | 628,339        | 716,745 | 14.1%     |
| Charter                     | 159,730        | 160,662 | 0.6%      |
| Aircraft Movements:         |                |         |           |
| Total Movements (YMM + 88s) | 56,084         | 50,101  | -10.7%    |
| Itinerant and Local (YMM)   | 54,435         | 48,574  | -10.8%    |
| Itinerant (YMM)             | 47,763         | 48,574  | 1.7%      |