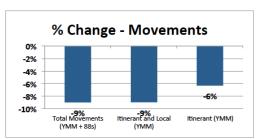

Rolling 12 Month Total (September, 2013 to August, 2014)

|                             | 12 Month Total                     |                                    |          |
|-----------------------------|------------------------------------|------------------------------------|----------|
| Rolling 12 Month Total      | September, 2012 to<br>August, 2013 | September, 2013 to<br>August, 2014 | % Change |
| Passengers:                 |                                    |                                    |          |
| Total                       | 1,129,035                          | 1,284,775                          | 13.8%    |
| Commercial                  | 914,741                            | 1,044,441                          | 14.2%    |
| Charter                     | 214,294                            | 240,334                            | 12.2%    |
| Aircraft Movements:         |                                    |                                    |          |
| Total Movements (YMM + 88s) | 80,265                             | 73,049                             | -9.0%    |
| Itinerant and Local (YMM)   | 77,956                             | 70,988                             | -8.9%    |
| Itinerant (YMM)             | 69,032                             | 64,696                             | -6.3%    |