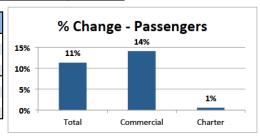

## First 8 Months of 2014 Compared to 2013

| Year-to-Date                | First 8 Months |         | 0/ Change |
|-----------------------------|----------------|---------|-----------|
|                             | 2013           | 2014    | % Change  |
| Passengers:                 |                |         |           |
| Total                       | 788,069        | 877,407 | 11.3%     |
| Commercial                  | 628,339        | 716,745 | 14.1%     |
| Charter                     | 159,730        | 160,662 | 0.6%      |
| Aircraft Movements:         |                |         |           |
| Total Movements (YMM + 88s) | 56,084         | 50,101  | -10.7%    |
| Itinerant and Local (YMM)   | 54,435         | 48,574  | -10.8%    |
| Itinerant (YMM)             | 47,763         | 48,574  | 1.7%      |