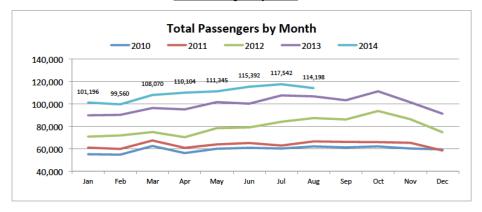

## FORT McMURRAY August 2014 Statistics

August, 2014 Compared to August, 2013

| Month                       | August  |         | % Change  |
|-----------------------------|---------|---------|-----------|
|                             | 2013    | 2014    | /₀ Change |
| Passengers:                 |         |         |           |
| Total                       | 106,869 | 114,198 | 6.9%      |
| Commercial                  | 85,232  | 94,846  | 11.3%     |
| Charter                     | 21,637  | 19,352  | -10.6%    |
| Aircraft Movements:         |         |         |           |
| Total Movements (YMM + 88s) | 8,788   | 9,103   | 3.6%      |
| Itinerant and Local (YMM)   | 8,582   | 8,848   | 3.1%      |
| Itinerant (YMM)             | 7,760   | 7,922   | 2.1%      |

## First 8 Months of 2014 Compared to 2013

| Year-to-Date                | First 8 Months |         | 0/ Change |
|-----------------------------|----------------|---------|-----------|
|                             | 2013           | 2014    | % Change  |
| Passengers:                 |                |         |           |
| Total                       | 788,069        | 877,407 | 11.3%     |
| Commercial                  | 628,339        | 716,745 | 14.1%     |
| Charter                     | 159,730        | 160,662 | 0.6%      |
| Aircraft Movements:         |                |         |           |
| Total Movements (YMM + 88s) | 56,084         | 50,101  | -10.7%    |
| Itinerant and Local (YMM)   | 54,435         | 48,574  | -10.8%    |
| Itinerant (YMM)             | 47,763         | 48,574  | 1.7%      |