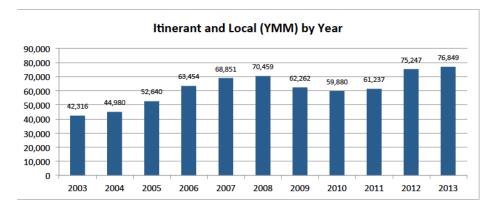

## FORT McMURRAY August 2014 At-A-Glance

Total Passengers by Year

Total YMM Movements by Year

Total Passengers by Month

Total YMM Movements by Month