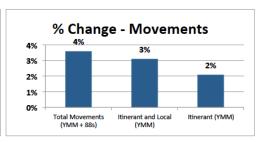

## FORT McMURRAY August 2014 Statistics

August, 2014 Compared to August, 2013

| Month                       | August  |         | % Change  |
|-----------------------------|---------|---------|-----------|
|                             | 2013    | 2014    | /₀ Change |
| Passengers:                 |         |         |           |
| Total                       | 106,869 | 114,198 | 6.9%      |
| Commercial                  | 85,232  | 94,846  | 11.3%     |
| Charter                     | 21,637  | 19,352  | -10.6%    |
| Aircraft Movements:         |         |         |           |
| Total Movements (YMM + 88s) | 8,788   | 9,103   | 3.6%      |
| Itinerant and Local (YMM)   | 8,582   | 8,848   | 3.1%      |
| Itinerant (YMM)             | 7,760   | 7,922   | 2.1%      |