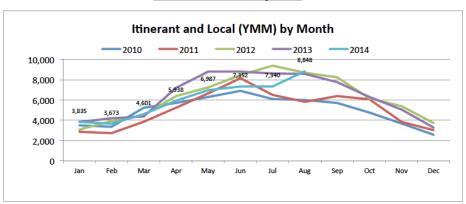

## FORT McMURRAY August 2014 Statistics

August, 2014 Compared to August, 2013

| Month                       | August  |         | % Change  |
|-----------------------------|---------|---------|-----------|
|                             | 2013    | 2014    | /₀ Change |
| Passengers:                 |         |         |           |
| Total                       | 106,869 | 114,198 | 6.9%      |
| Commercial                  | 85,232  | 94,846  | 11.3%     |
| Charter                     | 21,637  | 19,352  | -10.6%    |
| Aircraft Movements:         |         |         |           |
| Total Movements (YMM + 88s) | 8,788   | 9,103   | 3.6%      |
| Itinerant and Local (YMM)   | 8,582   | 8,848   | 3.1%      |
| Itinerant (YMM)             | 7,760   | 7,922   | 2.1%      |

## First 8 Months of 2014 Compared to 2013

| Year-to-Date                | First 8 Months |         | 0/ Change |
|-----------------------------|----------------|---------|-----------|
|                             | 2013           | 2014    | % Change  |
| Passengers:                 |                |         |           |
| Total                       | 788,069        | 877,407 | 11.3%     |
| Commercial                  | 628,339        | 716,745 | 14.1%     |
| Charter                     | 159,730        | 160,662 | 0.6%      |
| Aircraft Movements:         |                |         |           |
| Total Movements (YMM + 88s) | 56,084         | 50,101  | -10.7%    |
| Itinerant and Local (YMM)   | 54,435         | 48,574  | -10.8%    |
| Itinerant (YMM)             | 47,763         | 48,574  | 1.7%      |

Rolling 12 Month Total (September, 2013 to August, 2014)

|                             | 12 Month Total                     |                                    |          |
|-----------------------------|------------------------------------|------------------------------------|----------|
| Rolling 12 Month Total      | September, 2012 to<br>August, 2013 | September, 2013 to<br>August, 2014 | % Change |
| Passengers:                 |                                    |                                    |          |
| Total                       | 1,129,035                          | 1,284,775                          | 13.8%    |
| Commercial                  | 914,741                            | 1,044,441                          | 14.2%    |
| Charter                     | 214,294                            | 240,334                            | 12.2%    |
| Aircraft Movements:         |                                    |                                    |          |
| Total Movements (YMM + 88s) | 80,265                             | 73,049                             | -9.0%    |
| Itinerant and Local (YMM)   | 77,956                             | 70,988                             | -8.9%    |
| Itinerant (YMM)             | 69,032                             | 64,696                             | -6.3%    |