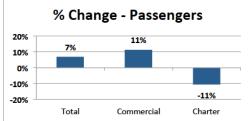

## FORT McMURRAY August 2014 Statistics

August, 2014 Compared to August, 2013

| Month                       | August  |         | % Change  |
|-----------------------------|---------|---------|-----------|
|                             | 2013    | 2014    | /₀ Change |
| Passengers:                 |         |         |           |
| Total                       | 106,869 | 114,198 | 6.9%      |
| Commercial                  | 85,232  | 94,846  | 11.3%     |
| Charter                     | 21,637  | 19,352  | -10.6%    |
| Aircraft Movements:         |         |         |           |
| Total Movements (YMM + 88s) | 8,788   | 9,103   | 3.6%      |
| Itinerant and Local (YMM)   | 8,582   | 8,848   | 3.1%      |
| Itinerant (YMM)             | 7,760   | 7,922   | 2.1%      |