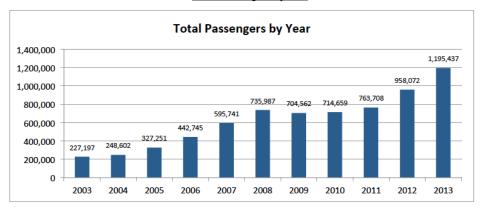

## FORT McMURRAY August 2014 At-A-Glance

Total Passengers by Year

Total YMM Movements by Year

Total Passengers by Month

Total YMM Movements by Month

## FORT McMURRAY INTERNATIONAL AIRPORT August 2014 Passenger Count

Rolling 12 Month Total Passengers 2003-2014