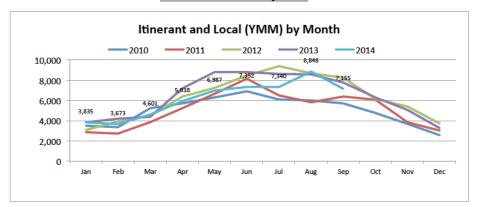

# FORT McMURRAY September 2014 At-A-Glance

Total Passengers by Year

Total Passengers by Month

Total YMM Movements by Year

Total YMM Movements by Month