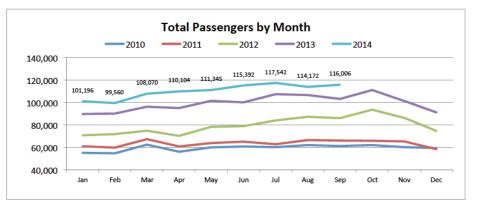

# FORT McMURRAY September 2014 At-A-Glance

Total Passengers by Year

Total Passengers by Month

Total YMM Movements by Year

Total YMM Movements by Month