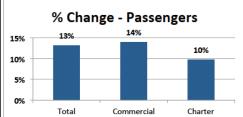

### Rolling 12 Month Total (October, 2013 to September, 2014)

|                             | 12 Month Total                      |                                     |          |
|-----------------------------|-------------------------------------|-------------------------------------|----------|
| Rolling 12 Month Total      | October, 2012 to<br>September, 2013 | October, 2013 to<br>September, 2014 | % Change |
| Passengers:                 |                                     |                                     |          |
| Total                       | 1,146,166                           | 1,297,530                           | 13.2%    |
| Commercial                  | 925,725                             | 1,055,430                           | 14.0%    |
| Charter                     | 220,441                             | 242,100                             | 9.8%     |
| Aircraft Movements:         |                                     |                                     |          |
| Total Movements (YMM + 88s) | 79,888                              | 72,265                              | -9.5%    |
| Itinerant and Local (YMM)   | 77,495                              | 70,367                              | -9.2%    |
| Itinerant (YMM)             | 68,707                              | 64,205                              | -6.6%    |