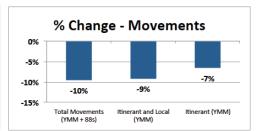

### Rolling 12 Month Total (October, 2013 to September, 2014)

|                             | 12 Month Total                      |                                     |          |
|-----------------------------|-------------------------------------|-------------------------------------|----------|
| Rolling 12 Month Total      | October, 2012 to<br>September, 2013 | October, 2013 to<br>September, 2014 | % Change |
| Passengers:                 |                                     |                                     |          |
| Total                       | 1,146,166                           | 1,297,530                           | 13.2%    |
| Commercial                  | 925,725                             | 1,055,430                           | 14.0%    |
| Charter                     | 220,441                             | 242,100                             | 9.8%     |
| Aircraft Movements:         |                                     |                                     |          |
| Total Movements (YMM + 88s) | 79,888                              | 72,265                              | -9.5%    |
| Itinerant and Local (YMM)   | 77,495                              | 70,367                              | -9.2%    |
| Itinerant (YMM)             | 68,707                              | 64,205                              | -6.6%    |