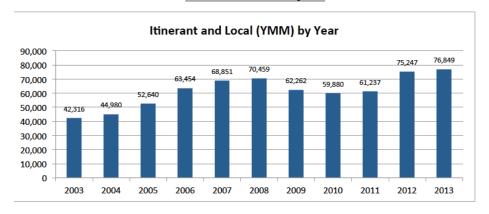

# FORT McMURRAY September 2014 At-A-Glance

Total Passengers by Year

Total Passengers by Month

Total YMM Movements by Year

Total YMM Movements by Month