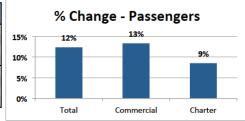

### Rolling 12 Month Total (October, 2013 to September, 2014)

|                             | 12 Month Total                      |                                     |          |
|-----------------------------|-------------------------------------|-------------------------------------|----------|
| Rolling 12 Month Total      | October, 2012 to<br>September, 2013 | October, 2013 to<br>September, 2014 | % Change |
| Passengers:                 |                                     |                                     |          |
| Total                       | 1,146,166                           | 1,297,530                           | 13.2%    |
| Commercial                  | 925,725                             | 1,055,430                           | 14.0%    |
| Charter                     | 220,441                             | 242,100                             | 9.8%     |
| Aircraft Movements:         |                                     |                                     |          |
| Total Movements (YMM + 88s) | 79,888                              | 72,265                              | -9.5%    |
| Itinerant and Local (YMM)   | 77,495                              | 70,367                              | -9.2%    |
| Itinerant (YMM)             | 68,707                              | 64,205                              | -6.6%    |