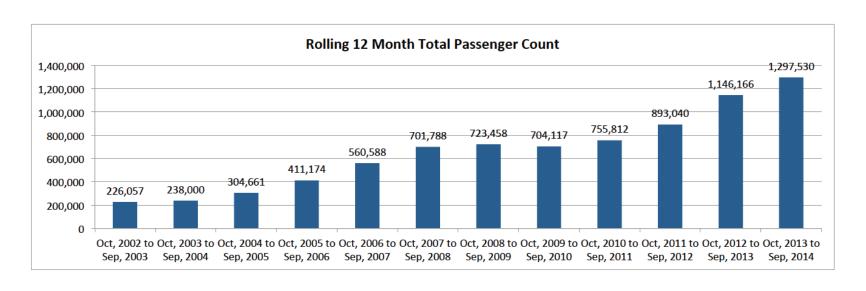

### Rolling 12 Month Total (October, 2013 to September, 2014)

|                             | 12 Month Total                      |                                     |          |
|-----------------------------|-------------------------------------|-------------------------------------|----------|
| Rolling 12 Month Total      | October, 2012 to<br>September, 2013 | October, 2013 to<br>September, 2014 | % Change |
| Passengers:                 |                                     |                                     |          |
| Total                       | 1,146,166                           | 1,297,530                           | 13.2%    |
| Commercial                  | 925,725                             | 1,055,430                           | 14.0%    |
| Charter                     | 220,441                             | 242,100                             | 9.8%     |
| Aircraft Movements:         |                                     |                                     |          |
| Total Movements (YMM + 88s) | 79,888                              | 72,265                              | -9.5%    |
| Itinerant and Local (YMM)   | 77,495                              | 70,367                              | -9.2%    |
| Itinerant (YMM)             | 68,707                              | 64,205                              | -6.6%    |

### FORT McMURRAY INTERNATIONAL AIRPORT September 2014 Passenger Count