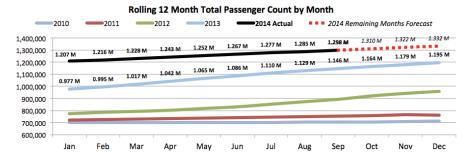

| 242,100                             | 9.8%     |
| Aircraft Movements:         |                                     |                                     |          |
| Total Movements (YMM + 88s) | 79,888                              | 72,265                              | -9.5%    |
| Itinerant and Local (YMM)   | 77,495                              | 70,367                              | -9.2%    |
| Itinerant (YMM)             | 68,707                              | 64,205                              | -6.6%    |







# FORT McMURRAY September 2014 At-A-Glance

Total Passengers by Year



Total Passengers by Month



Total YMM Movements by Year



Total YMM Movements by Month





### FORT McMURRAY INTERNATIONAL AIRPORT September 2014 Passenger Count