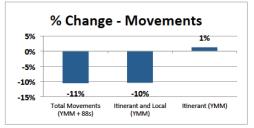

### First 9 Months of 2014 Compared to 2013

| Year-to-Date                | First 9 Months |         | 0/ Channa |
|-----------------------------|----------------|---------|-----------|
|                             | 2013           | 2014    | % Change  |
| Passengers:                 |                |         |           |
| Total                       | 891,294        | 993,387 | 11.5%     |
| Commercial                  | 710,607        | 810,002 | 14.0%     |
| Charter                     | 180,687        | 183,385 | 1.5%      |
| Aircraft Movements:         |                | ·       |           |
| Total Movements (YMM + 88s) | 64,129         | 57,362  | -10.6%    |
| Itinerant and Local (YMM)   | 62,211         | 55,729  | -10.4%    |
| Itinerant (YMM)             | 55,039         | 55,729  | 1.3%      |