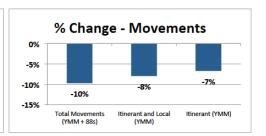

### Rolling 12 Month Total (October, 2013 to September, 2014)

|                             | 12 Month Total                      |                                     |          |
|-----------------------------|-------------------------------------|-------------------------------------|----------|
| Rolling 12 Month Total      | October, 2012 to<br>September, 2013 | October, 2013 to<br>September, 2014 | % Change |
| Passengers:                 |                                     |                                     |          |
| Total                       | 1,146,166                           | 1,297,530                           | 13.2%    |
| Commercial                  | 925,725                             | 1,055,430                           | 14.0%    |
| Charter                     | 220,441                             | 242,100                             | 9.8%     |
| Aircraft Movements:         |                                     |                                     |          |
| Total Movements (YMM + 88s) | 79,888                              | 72,265                              | -9.5%    |
| Itinerant and Local (YMM)   | 77,495                              | 70,367                              | -9.2%    |
| Itinerant (YMM)             | 68,707                              | 64,205                              | -6.6%    |