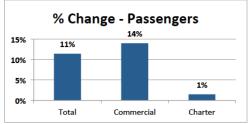

### First 9 Months of 2014 Compared to 2013

| Year-to-Date                | First 9 Months |         | 0/ Channa |
|-----------------------------|----------------|---------|-----------|
|                             | 2013           | 2014    | % Change  |
| Passengers:                 |                |         |           |
| Total                       | 891,294        | 993,387 | 11.5%     |
| Commercial                  | 710,607        | 810,002 | 14.0%     |
| Charter                     | 180,687        | 183,385 | 1.5%      |
| Aircraft Movements:         |                | ·       |           |
| Total Movements (YMM + 88s) | 64,129         | 57,362  | -10.6%    |
| Itinerant and Local (YMM)   | 62,211         | 55,729  | -10.4%    |
| Itinerant (YMM)             | 55,039         | 55,729  | 1.3%      |