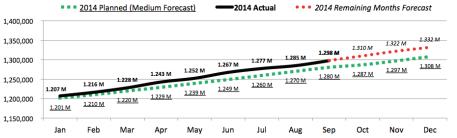

| 242,100                             | 9.8%     |
| Aircraft Movements:         |                                     |                                     |          |
| Total Movements (YMM + 88s) | 79,888                              | 72,265                              | -9.5%    |
| Itinerant and Local (YMM)   | 77,495                              | 70,367                              | -9.2%    |
| Itinerant (YMM)             | 68,707                              | 64,205                              | -6.6%    |







# FORT McMURRAY September 2014 At-A-Glance

Total Passengers by Year



Total Passengers by Month



Total YMM Movements by Year



Total YMM Movements by Month





### FORT McMURRAY INTERNATIONAL AIRPORT September 2014 Passenger Count