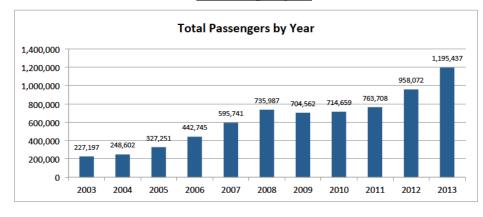

# FORT McMURRAY September 2014 At-A-Glance

Total Passengers by Year

Total Passengers by Month

Total YMM Movements by Year

Total YMM Movements by Month