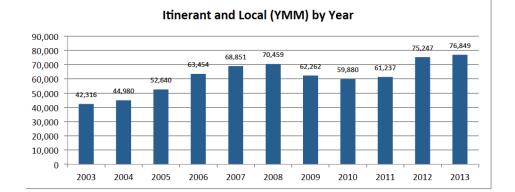

| Itinerant (YMM)             | 68,574                                | 58,616                                | -14.5%   |       | Total | Comme | rcial | Charter |      |                         |  | ,               |



### FORT McMURRAY INTERNATIONAL AIRPORT October 2014 At-A-Glance



#### Total Passengers by Year





#### **Total YMM Movements by Year**



#### **Total YMM Movements by Month**





## FORT McMURRAY INTERNATIONAL AIRPORT October 2014 Passenger Count



**Rolling 12 Month Total Passenger Count by Month** 



### **Rolling 12 Month Total Passenger Count by Month**