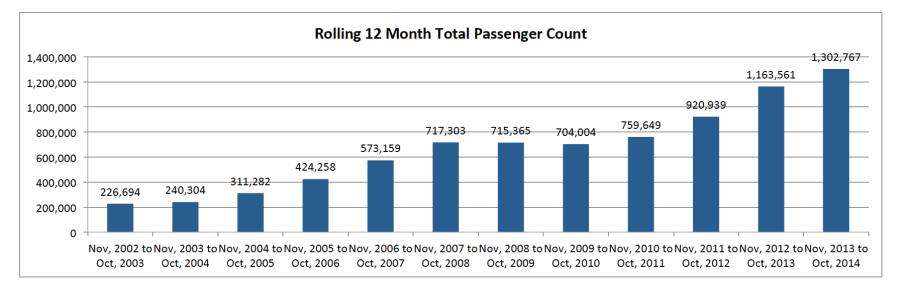

## FORT McMURRAY INTERNATIONAL AIRPORT October 2014 Passenger Count

**Rolling 12 Month Total Passenger Count by Month** 

### **Rolling 12 Month Total Passenger Count by Month**