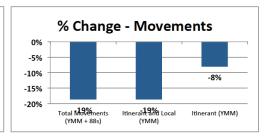

|       |            |                      |      | #N/A            | #N/A                | #N/A            |
| Itinerant and Local (YMM)   | 6,301   |         | #N/A      |                                      |       |            | -10%                 | 0%   |                 |                     |                 |
| Itinerant (YMM)             | 5,589   |         | #N/A      | -20% ⊥                               |       |            |                      |      | Total Movements | Itinerant and Local | Itinerant (YMM) |
| · · ·                       | •       |         |           | •                                    | Total | Commercial | Charter              |      | (YMM + 88s)     | (YMM)               |                 |

### October, 2014 Compared to October, 2013









#### Rolling 12 Month Total (November, 2013 to October, 2014)

| Rolling 12 Month Total November, 2012 to<br>October, 2013 November, 2013 to<br>October, 2014 % Change % Change - Passengers % Change - Movements   Passengers:<br>Total 1,163,561 1,302,767 12.0% 14% 0% -5% -10%   Commercial<br>Charter 935,569 1,063,413 13.7% 5% 5% -10% -10%