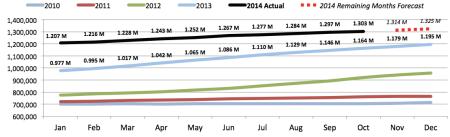

## FORT McMURRAY INTERNATIONAL AIRPORT October 2014 Passenger Count

**Rolling 12 Month Total Passenger Count by Month** 

### **Rolling 12 Month Total Passenger Count by Month**