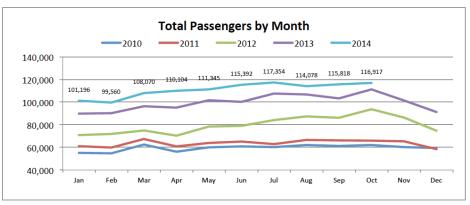

| Itinerant (YMM)             | 68,574                                | 58,616                                | -14.5%   |       | Total | Comme | rcial | Charter |      |                         |  | ,               |



### FORT McMURRAY INTERNATIONAL AIRPORT October 2014 At-A-Glance



#### Total Passengers by Year





#### **Total YMM Movements by Year**



#### **Total YMM Movements by Month**





## FORT McMURRAY INTERNATIONAL AIRPORT October 2014 Passenger Count



**Rolling 12 Month Total Passenger Count by Month** 



### **Rolling 12 Month Total Passenger Count by Month**