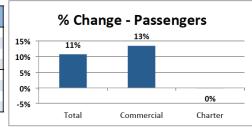

|       |            |                      |      | #N/A            | #N/A                | #N/A            |
| Itinerant and Local (YMM)   | 6,301   |         | #N/A      |                                      |       |            | -10%                 | 0%   |                 |                     |                 |
| Itinerant (YMM)             | 5,589   |         | #N/A      | -20% ⊥                               |       |            |                      |      | Total Movements | Itinerant and Local | Itinerant (YMM) |
| · · ·                       | •       |         |           | •                                    | Total | Commercial | Charter              |      | (YMM + 88s)     | (YMM)               |                 |

### October, 2014 Compared to October, 2013









#### Rolling 12 Month Total (November, 2013 to October, 2014)

| Rolling 12 Month Total November, 2012 to<br>October, 2013 November, 2013 to<br>October, 2014 % Change % Change - Passengers % Change - Movements   Passengers:<br>Total 1,163,561 1,302,767 12.0% 14% 0% -5% -10%   Commercial<br>Charter 935,569 1,063,413 13.7% 5% 5% -10% -10%