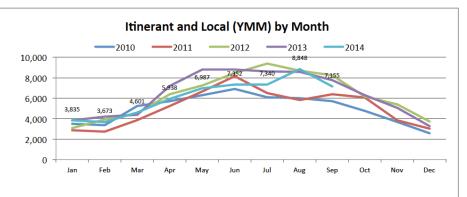

| Itinerant (YMM)             | 68,574                                | 58,616                                | -14.5%   |       | Total | Comme | rcial | Charter |      |                         |  | ,               |



### FORT McMURRAY INTERNATIONAL AIRPORT October 2014 At-A-Glance



#### Total Passengers by Year





#### **Total YMM Movements by Year**



#### **Total YMM Movements by Month**





## FORT McMURRAY INTERNATIONAL AIRPORT October 2014 Passenger Count



**Rolling 12 Month Total Passenger Count by Month** 



### **Rolling 12 Month Total Passenger Count by Month**