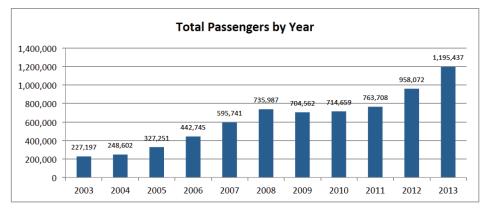

| Itinerant (YMM)             | 68,574                                | 58,616                                | -14.5%   |       | Total | Comme | rcial | Charter |      |                         |  | ,               |



### FORT McMURRAY INTERNATIONAL AIRPORT October 2014 At-A-Glance



#### Total Passengers by Year





#### **Total YMM Movements by Year**



#### **Total YMM Movements by Month**





## FORT McMURRAY INTERNATIONAL AIRPORT October 2014 Passenger Count



**Rolling 12 Month Total Passenger Count by Month** 



### **Rolling 12 Month Total Passenger Count by Month**