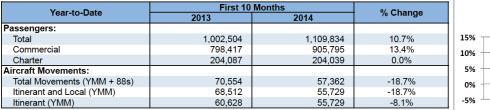

|       |            |                      |      | #N/A            | #N/A                | #N/A            |
| Itinerant and Local (YMM)   | 6,301   |         | #N/A      |                                      |       |            | -10%                 | 0%   |                 |                     |                 |
| Itinerant (YMM)             | 5,589   |         | #N/A      | -20% ⊥                               |       |            |                      |      | Total Movements | Itinerant and Local | Itinerant (YMM) |
| · · ·                       | •       |         |           | •                                    | Total | Commercial | Charter              |      | (YMM + 88s)     | (YMM)               |                 |

### October, 2014 Compared to October, 2013









#### Rolling 12 Month Total (November, 2013 to October, 2014)

| Rolling 12 Month Total November, 2012 to<br>October, 2013 November, 2013 to<br>October, 2014 % Change % Change - Passengers % Change - Movements   Passengers:<br>Total 1,163,561 1,302,767 12.0% 14% 0% -5% -10%   Commercial<br>Charter 935,569 1,063,413 13.7% 5% 5% -10% -10%