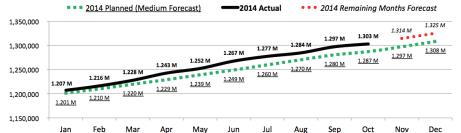

## FORT McMURRAY INTERNATIONAL AIRPORT October 2014 Passenger Count

**Rolling 12 Month Total Passenger Count by Month** 

### **Rolling 12 Month Total Passenger Count by Month**