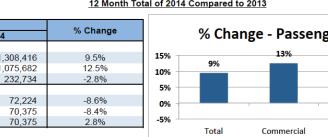

### 12 Month Total of 2014 Compared to 2013

| Year-to-Date                | 12 Mon    | 0/ Channe |          |  |  |
|-----------------------------|-----------|-----------|----------|--|--|
| rear-to-Date                | 2013      | 2014      | % Change |  |  |
| Passengers:                 |           |           |          |  |  |
| Total                       | 1,195,437 | 1,308,416 | 9.5%     |  |  |
| Commercial                  | 956,035   | 1,075,682 | 12.5%    |  |  |
| Charter                     | 239,402   | 232,734   | -2.8%    |  |  |
| Aircraft Movements:         |           |           |          |  |  |
| Total Movements (YMM + 88s) | 79,032    | 72,224    | -8.6%    |  |  |
| Itinerant and Local (YMM)   | 76,849    | 70,375    | -8.4%    |  |  |
| Itinerant (YMM)             | 68,431    | 70,375    | 2.8%     |  |  |