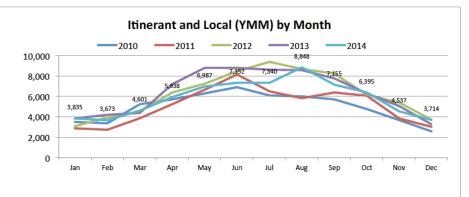

#### Total YMM Movements by Month

800,000

700,000 600,000

Jan

Feb

Mai

Δn

May