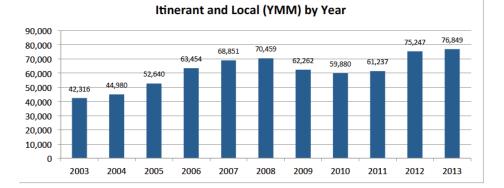

| -8.6%    | 0/0   |       | 1 1        |                | -10%  |                        | -8%                         |                 |  |
| Itinerant and Local (YMM)   | 76,849                             | 70,375                             | -8.4%    | -5%   |       |            | -3%            | -1076 | -9%<br>Total Movements | -870<br>Itinerant and Local | Itinerant (YMM) |  |
| Itinerant (YMM)             | 68,431                             | 64,107                             | -6.3%    |       | Total | Commercial | Charter        |       | (YMM + 88s)            | (YMM)                       |                 |  |







### FORT McMURRAY INTERNATIONAL AIRPORT December 2014 At-A-Glance



#### Total Passengers by Year

#### Total YMM Movements by Year





#### Total Passengers by Month

#### Total YMM Movements by Month





800,000

700,000 600,000

Jan

Feb

Mai

Δn

May

## FORT McMURRAY INTERNATIONAL AIRPORT December 2014 Passenger Count



Rolling 12 Month Total Passengers 2004-2015

Jan, 2003 to Jan, 2004 to Jan, 2005 to Jan, 2006 to Jan, 2007 to Jan, 2008 to Jan, 2009 to Jan, 2010 to Jan, 2011 to Jan, 2012 to Jan, 2013 to Jan, 2014 to Dec, 2003 Dec, 2004 Dec, 2005 Dec, 2006 Dec, 2007 Dec, 2008 Dec, 2009 Dec, 2010 Dec, 2011 Dec, 2012 Dec, 2013 Dec. 2014

2012 2013 2014 Actual 2010 2011 2014 Remaining Months Forecast 1,400,000 1.297 M 1.301 M 1.301 M 1.308 M 1.216 M 1.228 M 1.243 M 1.252 M 1.267 M 1.277 M 1.284 M 1,300,000 1 207 M 1.179 M 1.195 M 1.146 M 1.164 M 1,200,000 1.129 M 1.110 M 1.042 M 1.065 M 1.086 M 1.100.000 1.017 M 0.