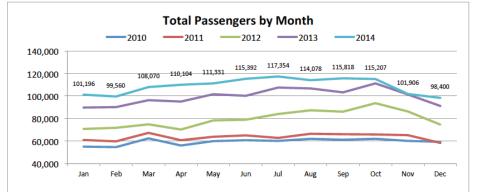

| -8.6%    | 0/0   |       | 1 1        |                | -10%  |                        | -8%                         |                 |  |
| Itinerant and Local (YMM)   | 76,849                             | 70,375                             | -8.4%    | -5%   |       |            | -3%            | -1076 | -9%<br>Total Movements | -870<br>Itinerant and Local | Itinerant (YMM) |  |
| Itinerant (YMM)             | 68,431                             | 64,107                             | -6.3%    |       | Total | Commercial | Charter        |       | (YMM + 88s)            | (YMM)                       |                 |  |







### FORT McMURRAY INTERNATIONAL AIRPORT December 2014 At-A-Glance



#### Total Passengers by Year

#### Total YMM Movements by Year





#### Total Passengers by Month

#### Total YMM Movements by Month





800,000

700,000 600,000

Jan

Feb

Mai

Δn

May

## FORT McMURRAY INTERNATIONAL AIRPORT December 2014 Passenger Count



Rolling 12 Month Total Passengers 2004-2015

Jan, 2003 to Jan, 2004 to Jan, 2005 to Jan, 2006 to Jan, 2007 to Jan, 2008 to Jan, 2009 to Jan, 2010 to Jan, 2011 to Jan, 2012 to Jan, 2013 to Jan, 2014 to Dec, 2003 Dec, 2004 Dec, 2005 Dec, 2006 Dec, 2007 Dec, 2008 Dec, 2009 Dec, 2010 Dec, 2011 Dec, 2012 Dec, 2013 Dec. 2014

2012 2013 2014 Actual 2010 2011 2014 Remaining Months Forecast 1,400,000 1.297 M 1.301 M 1.301 M 1.308 M 1.216 M 1.228 M 1.243 M 1.252 M 1.267 M 1.277 M 1.284 M 1,300,000 1 207 M 1.179 M 1.195 M 1.146 M 1.164 M 1,200,000 1.129 M 1.110 M 1.042 M 1.065 M 1.086 M 1.100.000 1.017 M 0.99