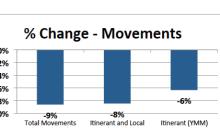

#### Rolling 12 Month Total (January, 2014 to December, 2014)

| Rolling 12 Month Total      | 12 Month Total                     |                                    |          |       |       |            |                |       |                        |                             |                 |  |
|-----------------------------|------------------------------------|------------------------------------|----------|-------|-------|------------|----------------|-------|------------------------|-----------------------------|-----------------|--|
|                             | January, 2013 to<br>December, 2013 | January, 2014 to<br>December, 2014 | % Change |       | % Cha | -          | e - Passengers |       | % Change - Movements   |                             |                 |  |
| Passengers:                 |                                    |                                    |          | 15%   |       | 13%        |                | 0%    |                        |                             |                 |  |
| Total                       | 1,195,437                          | 1,308,416                          | 9.5%     | 10% - | 9%    |            |                | -2%   |                        |                             |                 |  |
| Commercial                  | 956,035                            | 1,075,682                          | 12.5%    | 1070  |       |            |                | -4%   |                        |                             |                 |  |
| Charter                     | 239,402                            | 232,734                            | -2.8%    | 5% -  |       |            |                | -6%   |                        |                             |                 |  |
| Aircraft Movements:         |                                    |                                    |          | 0% -  |       |            |                | -8%   |                        |                             | -6%             |  |
| Total Movements (YMM + 88s) | 79,032                             | 72,224                             | -8.6%    | 0/0   |       | 1 1        |                | -10%  |                        | -8%                         |                 |  |
| Itinerant and Local (YMM)   | 76,849                             | 70,375                             | -8.4%    | -5%   |       |            | -3%            | -1076 | -9%<br>Total Movements | -870<br>Itinerant and Local | Itinerant (YMM) |  |
| Itinerant (YMM)             | 68,431                             | 64,107                             | -6.3%    |       | Total | Commercial | Charter        |       | (YMM + 88s)            | (YMM)                       |                 |  |