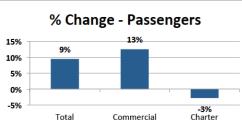

#### Rolling 12 Month Total (January, 2014 to December, 2014)

| Rolling 12 Month Total      | 12 Month Total                     |                                    |          |       |       |            |                |       |                        |                             |                 |  |
|-----------------------------|------------------------------------|------------------------------------|----------|-------|-------|------------|----------------|-------|------------------------|-----------------------------|-----------------|--|
|                             | January, 2013 to<br>December, 2013 | January, 2014 to<br>December, 2014 | % Change |       | % Cha | -          | e - Passengers |       | % Change - Movements   |                             |                 |  |
| Passengers:                 |                                    |                                    |          | 15%   |       | 13%        |                | 0%    |                        |                             |                 |  |
| Total                       | 1,195,437                          | 1,308,416                          | 9.5%     | 10% - | 9%    |            |                | -2%   |                        |                             |                 |  |
| Commercial                  | 956,035                            | 1,075,682                          | 12.5%    | 1070  |       |            |                | -4%   |                        |                             |                 |  |
| Charter                     | 239,402                            | 232,734                            | -2.8%    | 5% -  |       |            |                | -6%   |                        |                             |                 |  |
| Aircraft Movements:         |                                    |                                    |          | 0% -  |       |            |                | -8%   |                        |                             | -6%             |  |
| Total Movements (YMM + 88s) | 79,032                             | 72,224                             | -8.6%    | 0/0   |       | 1 1        |                | -10%  |                        | -8%                         |                 |  |
| Itinerant and Local (YMM)   | 76,849                             | 70,375                             | -8.4%    | -5%   |       |            | -3%            | -1076 | -9%<br>Total Movements | -870<br>Itinerant and Local | Itinerant (YMM) |  |
| Itinerant (YMM)             | 68,431                             | 64,107                             | -6.3%    |       | Total | Commercial | Charter        |       | (YMM + 88s)            | (YMM)                       |                 |  |