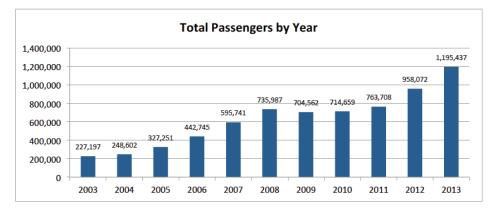

ts (YMM + 88s) | 79,032                             | 72,224                             | -8.6%    | 0/0   |       | 1 1        |                | -10%  |                        | -8%                         |                 |  |
| Itinerant and Local (YMM)   | 76,849                             | 70,375                             | -8.4%    | -5%   |       |            | -3%            | -1076 | -9%<br>Total Movements | -870<br>Itinerant and Local | Itinerant (YMM) |  |
| Itinerant (YMM)             | 68,431                             | 64,107                             | -6.3%    |       | Total | Commercial | Charter        |       | (YMM + 88s)            | (YMM)                       |                 |  |







### FORT McMURRAY INTERNATIONAL AIRPORT December 2014 At-A-Glance



#### Total Passengers by Year

#### Total YMM Movements by Year





#### Total Passengers by Month

#### Total YMM Movements by Month





800,000

700,000 600,000

Jan

Feb

Mai

Δn

May

## FORT McMURRAY INTERNATIONAL AIRPORT December 2014 Passenger Count



Rolling 12 Month Total Passengers 2004-2015

Jan, 2003 to Jan, 2004 to Jan, 2005 to Jan, 2006 to Jan, 2007 to Jan, 2008 to Jan, 2009 to Jan, 2010 to Jan, 2011 to Jan, 2012 to Jan, 2013 to Jan, 2014 to Dec, 2003 Dec, 2004 Dec, 2005 Dec, 2006 Dec, 2007 Dec, 2008 Dec, 2009 Dec, 2010 Dec, 2011 Dec, 2012 Dec, 2013 Dec. 2014

2012 2013 2014 Actual 2010 2011 2014 Remaining Months Forecast 1,400,000 1.297 M 1.301 M 1.301 M 1.308 M 1.216 M 1.228 M 1.243 M 1.252 M 1.267 M 1.277 M 1.284 M 1,300,000 1 207 M 1.179 M 1.195 M 1.146 M 1.164 M 1,2