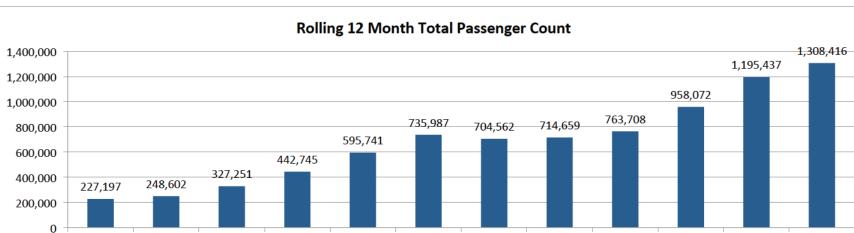

Jun

Sen

Oct

Nov

Dec

**Rolling 12 Month Total Passenger Count by Month** 

### **Rolling 12 Month Total Passenger Count by Month**