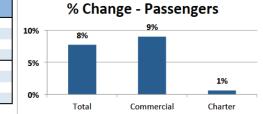

# FORT McMURRAY INTERNATIONAL AIRPORT December 2014 Statistics

| Month                       | Decembe | % Change |            |  |
|-----------------------------|---------|----------|------------|--|
| Month                       | 2013    | 2014     | - % Change |  |
| Passengers:                 |         |          |            |  |
| Total                       | 91,361  | 98,400   | 7.7%       |  |
| Commercial                  | 77,176  | 84,130   | 9.0%       |  |
| Charter                     | 14,185  | 14,270   | 0.6%       |  |
| Aircraft Movements:         |         |          |            |  |
| Total Movements (YMM + 88s) | 3,324   | 3,764    | 13.2%      |  |
| Itinerant and Local (YMM)   | 3,270   | 3,714    | 13.6%      |  |
| Itinerant (YMM)             | 3,216   | 3,422    | 6.4%       |  |

#### December, 2014 Compared to December, 2013