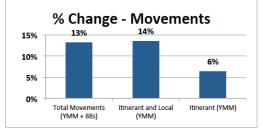

### 12 Month Total of 2014 Compared to 2013

| Year-to-Date                | 12 Mon    | 0/ Channe |          |  |  |
|-----------------------------|-----------|-----------|----------|--|--|
| rear-to-Date                | 2013      | 2014      | % Change |  |  |
| Passengers:                 |           |           |          |  |  |
| Total                       | 1,195,437 | 1,308,416 | 9.5%     |  |  |
| Commercial                  | 956,035   | 1,075,682 | 12.5%    |  |  |
| Charter                     | 239,402   | 232,734   | -2.8%    |  |  |
| Aircraft Movements:         |           |           |          |  |  |
| Total Movements (YMM + 88s) | 79,032    | 72,224    | -8.6%    |  |  |
| Itinerant and Local (YMM)   | 76,849    | 70,375    | -8.4%    |  |  |
| Itinerant (YMM)             | 68,431    | 70,375    | 2.8%     |  |  |