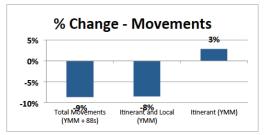

#### Rolling 12 Month Total (January, 2014 to December, 2014)

| Rolling 12 Month Total      | 12 Month Total                     |                                    |          |       |       |            |                |       |                        |                             |                 |  |
|-----------------------------|------------------------------------|------------------------------------|----------|-------|-------|------------|----------------|-------|------------------------|-----------------------------|-----------------|--|
|                             | January, 2013 to<br>December, 2013 | January, 2014 to<br>December, 2014 | % Change |       | % Cha | -          | e - Passengers |       | % Change - Movements   |                             |                 |  |
| Passengers:                 |                                    |                                    |          | 15%   |       | 13%        |                | 0%    |                        |                             |                 |  |
| Total                       | 1,195,437                          | 1,308,416                          | 9.5%     | 10% - | 9%    |            |                | -2%   |                        |                             |                 |  |
| Commercial                  | 956,035                            | 1,075,682                          | 12.5%    | 1070  |       |            |                | -4%   |                        |                             |                 |  |
| Charter                     | 239,402                            | 232,734                            | -2.8%    | 5% -  |       |            |                | -6%   |                        |                             |                 |  |
| Aircraft Movements:         |                                    |                                    |          | 0% -  |       |            |                | -8%   |                        |                             | -6%             |  |
| Total Movements (YMM + 88s) | 79,032                             | 72,224                             | -8.6%    | 0/0   |       | 1 1        |                | -10%  |                        | -8%                         |                 |  |
| Itinerant and Local (YMM)   | 76,849                             | 70,375                             | -8.4%    | -5%   |       |            | -3%            | -1076 | -9%<br>Total Movements | -870<br>Itinerant and Local | Itinerant (YMM) |  |
| Itinerant (YMM)             | 68,431                             | 64,107                             | -6.3%    |       | Total | Commercial | Charter        |       | (YMM + 88s)            | (YMM)                       |                 |  |