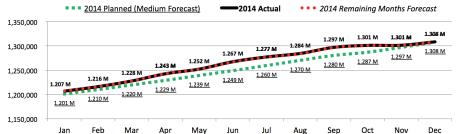

2012 2013 2014 Actual 2010 2011 2014 Remaining Months Forecast 1,400,000 1.297 M 1.301 M 1.301 M 1.308 M 1.216 M 1.228 M 1.243 M 1.252 M 1.267 M 1.277 M 1.284 M 1,300,000 1 207 M 1.179 M 1.195 M 1.146 M 1.164 M 1,200,000 1.129 M 1.110 M 1.042 M 1.065 M 1.086 M 1.100.000 1.017 M 0.995 M 0.977 M 1,000,000 900,000