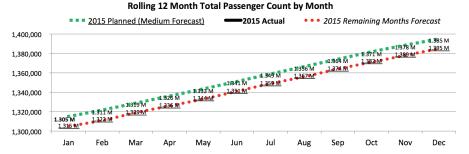

| 228,569                            | -5.8%    |
| Aircraft Movements:         |                                    |                                    |          |
| Total Movements (YMM + 88s) | 79,024                             | 72,376                             | -8.4%    |
| Itinerant and Local (YMM)   | 76,850                             | 70,544                             | -8.2%    |
| Itinerant (YMM)             | 68,346                             | 64,214                             | -6.0%    |









### FORT McMURRAY January 2015 At-A-Glance



#### Total Passengers by Year



### **Total Passengers by Month**



#### **Total YMM Movements by Year**



**Total YMM Movements by Month** 







# FORT McMURRAY January 2015 Passenger Count