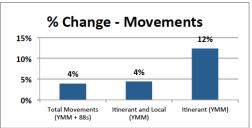

#### First 1 Months of 2015 Compared to 2014

| Year-to-Date                | First 1 Months |        | 0/ Change |
|-----------------------------|----------------|--------|-----------|
|                             | 2014           | 2015   | % Change  |
| Passengers:                 |                |        |           |
| Total                       | 101,196        | 97,551 | -3.6%     |
| Commercial                  | 81,767         | 82,287 | 0.6%      |
| Charter                     | 19,429         | 15,264 | -21.4%    |
| Aircraft Movements:         |                |        |           |
| Total Movements (YMM + 88s) | 3,881          | 4,033  | 3.9%      |
| Itinerant and Local (YMM)   | 3,835          | 4,004  | 4.4%      |
| Itinerant (YMM)             | 3,563          | 4,004  | 12.4%     |