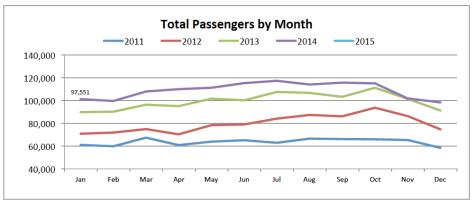

| 964,197                            | 1,076,202                          | 11.6%    |
| Charter                     | 242,629                            | 228,569                            | -5.8%    |
| Aircraft Movements:         |                                    |                                    |          |
| Total Movements (YMM + 88s) | 79,024                             | 72,376                             | -8.4%    |
| Itinerant and Local (YMM)   | 76,850                             | 70,544                             | -8.2%    |
| Itinerant (YMM)             | 68,346                             | 64,214                             | -6.0%    |









### FORT McMURRAY January 2015 At-A-Glance



#### Total Passengers by Year



### **Total Passengers by Month**



#### **Total YMM Movements by Year**



**Total YMM Movements by Month** 







# FORT McMURRAY January 2015 Passenger Count