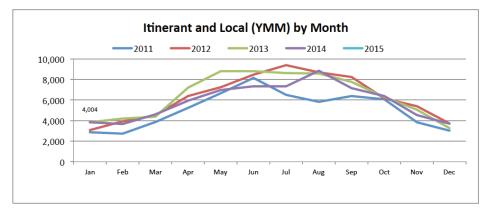

#### **Total YMM Movements by Year**

**Total YMM Movements by Month** 

#### January, 2015 Compared to January, 2014

| Month                       | January |        | % Change  |
|-----------------------------|---------|--------|-----------|
|                             | 2014    | 2015   | /₀ Change |
| Passengers:                 |         |        |           |
| Total                       | 101,196 | 97,551 | -3.6%     |
| Commercial                  | 81,767  | 82,287 | 0.6%      |
| Charter                     | 19,429  | 15,264 | -21.4%    |
| Aircraft Movements:         |         |        |           |
| Total Movements (YMM + 88s) | 3,881   | 4,033  | 3.9%      |
| Itinerant and Local (YMM)   | 3,835   | 4,004  | 4.4%      |
| Itinerant (YMM)             | 3,563   | 3,670  | 3.0%      |