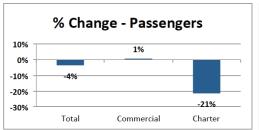

#### First 1 Months of 2015 Compared to 2014

| Year-to-Date                | First 1 Months |        | 0/ Change |
|-----------------------------|----------------|--------|-----------|
|                             | 2014           | 2015   | % Change  |
| Passengers:                 |                |        |           |
| Total                       | 101,196        | 97,551 | -3.6%     |
| Commercial                  | 81,767         | 82,287 | 0.6%      |
| Charter                     | 19,429         | 15,264 | -21.4%    |
| Aircraft Movements:         |                |        |           |
| Total Movements (YMM + 88s) | 3,881          | 4,033  | 3.9%      |
| Itinerant and Local (YMM)   | 3,835          | 4,004  | 4.4%      |
| Itinerant (YMM)             | 3,563          | 4,004  | 12.4%     |