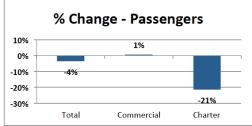

#### January, 2015 Compared to January, 2014

| Month                       | January |        | % Change  |
|-----------------------------|---------|--------|-----------|
|                             | 2014    | 2015   | /₀ Change |
| Passengers:                 |         |        |           |
| Total                       | 101,196 | 97,551 | -3.6%     |
| Commercial                  | 81,767  | 82,287 | 0.6%      |
| Charter                     | 19,429  | 15,264 | -21.4%    |
| Aircraft Movements:         |         |        |           |
| Total Movements (YMM + 88s) | 3,881   | 4,033  | 3.9%      |
| Itinerant and Local (YMM)   | 3,835   | 4,004  | 4.4%      |
| Itinerant (YMM)             | 3,563   | 3,670  | 3.0%      |