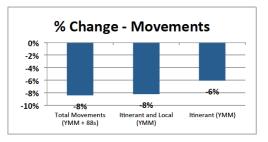

Rolling 12 Month Total (February, 2014 to January, 2015)

|                             | 12 Month Total                     |                                    |          |
|-----------------------------|------------------------------------|------------------------------------|----------|
| Rolling 12 Month Total      | February, 2013 to<br>January, 2014 | February, 2014 to<br>January, 2015 | % Change |
| Passengers:                 |                                    |                                    |          |
| Total                       | 1,206,826                          | 1,304,771                          | 8.1%     |
| Commercial                  | 964,197                            | 1,076,202                          | 11.6%    |
| Charter                     | 242,629                            | 228,569                            | -5.8%    |
| Aircraft Movements:         |                                    |                                    |          |
| Total Movements (YMM + 88s) | 79,024                             | 72,376                             | -8.4%    |
| Itinerant and Local (YMM)   | 76,850                             | 70,544                             | -8.2%    |
| Itinerant (YMM)             | 68,346                             | 64,214                             | -6.0%    |