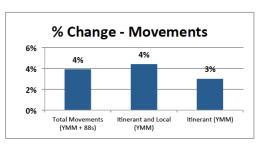

#### January, 2015 Compared to January, 2014

| Month                       | January |        | % Change  |
|-----------------------------|---------|--------|-----------|
|                             | 2014    | 2015   | /₀ Change |
| Passengers:                 |         |        |           |
| Total                       | 101,196 | 97,551 | -3.6%     |
| Commercial                  | 81,767  | 82,287 | 0.6%      |
| Charter                     | 19,429  | 15,264 | -21.4%    |
| Aircraft Movements:         |         |        |           |
| Total Movements (YMM + 88s) | 3,881   | 4,033  | 3.9%      |
| Itinerant and Local (YMM)   | 3,835   | 4,004  | 4.4%      |
| Itinerant (YMM)             | 3,563   | 3,670  | 3.0%      |