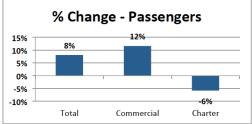

Rolling 12 Month Total (February, 2014 to January, 2015)

|                             | 12 Month Total                     |                                    |          |
|-----------------------------|------------------------------------|------------------------------------|----------|
| Rolling 12 Month Total      | February, 2013 to<br>January, 2014 | February, 2014 to<br>January, 2015 | % Change |
| Passengers:                 |                                    |                                    |          |
| Total                       | 1,206,826                          | 1,304,771                          | 8.1%     |
| Commercial                  | 964,197                            | 1,076,202                          | 11.6%    |
| Charter                     | 242,629                            | 228,569                            | -5.8%    |
| Aircraft Movements:         |                                    |                                    |          |
| Total Movements (YMM + 88s) | 79,024                             | 72,376                             | -8.4%    |
| Itinerant and Local (YMM)   | 76,850                             | 70,544                             | -8.2%    |
| Itinerant (YMM)             | 68,346                             | 64,214                             | -6.0%    |