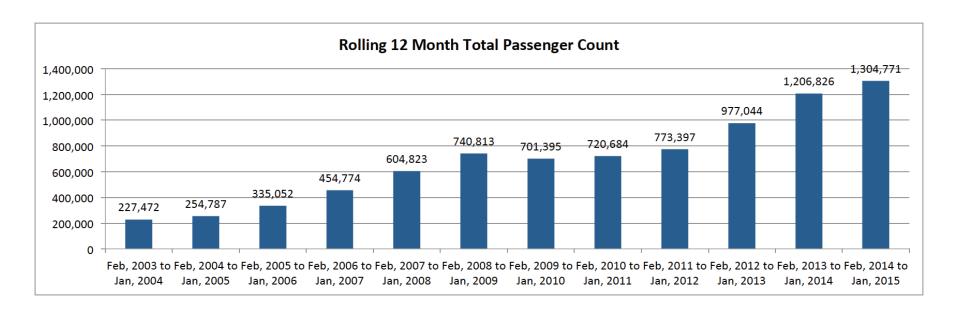

Rolling 12 Month Total (February, 2014 to January, 2015)

|                             | 12 Month Total                     |                                    |          |
|-----------------------------|------------------------------------|------------------------------------|----------|
| Rolling 12 Month Total      | February, 2013 to<br>January, 2014 | February, 2014 to<br>January, 2015 | % Change |
| Passengers:                 |                                    |                                    |          |
| Total                       | 1,206,826                          | 1,304,771                          | 8.1%     |
| Commercial                  | 964,197                            | 1,076,202                          | 11.6%    |
| Charter                     | 242,629                            | 228,569                            | -5.8%    |
| Aircraft Movements:         |                                    |                                    |          |
| Total Movements (YMM + 88s) | 79,024                             | 72,376                             | -8.4%    |
| Itinerant and Local (YMM)   | 76,850                             | 70,544                             | -8.2%    |
| Itinerant (YMM)             | 68,346                             | 64,214                             | -6.0%    |