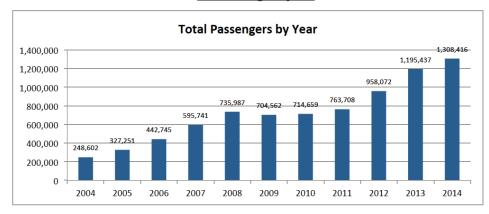

8.1%     |
| Commercial                  | 964,197                            | 1,076,202                          | 11.6%    |
| Charter                     | 242,629                            | 228,569                            | -5.8%    |
| Aircraft Movements:         |                                    |                                    |          |
| Total Movements (YMM + 88s) | 79,024                             | 72,376                             | -8.4%    |
| Itinerant and Local (YMM)   | 76,850                             | 70,544                             | -8.2%    |
| Itinerant (YMM)             | 68,346                             | 64,214                             | -6.0%    |









### FORT McMURRAY January 2015 At-A-Glance



#### Total Passengers by Year



### **Total Passengers by Month**



#### **Total YMM Movements by Year**



**Total YMM Movements by Month** 







# FORT McMURRAY January 2015 Passenger Count