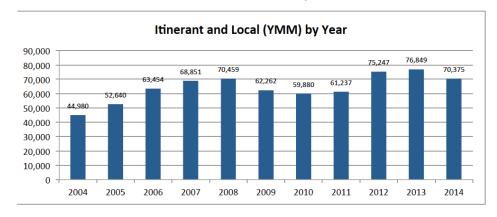

| 1,076,202                          | 11.6%    |
| Charter                     | 242,629                            | 228,569                            | -5.8%    |
| Aircraft Movements:         |                                    |                                    |          |
| Total Movements (YMM + 88s) | 79,024                             | 72,376                             | -8.4%    |
| Itinerant and Local (YMM)   | 76,850                             | 70,544                             | -8.2%    |
| Itinerant (YMM)             | 68,346                             | 64,214                             | -6.0%    |









### FORT McMURRAY January 2015 At-A-Glance



#### Total Passengers by Year



### **Total Passengers by Month**



#### **Total YMM Movements by Year**



**Total YMM Movements by Month** 







# FORT McMURRAY January 2015 Passenger Count