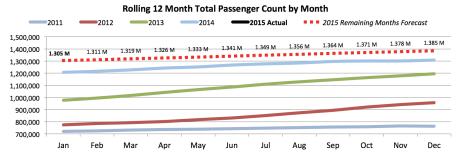

Rolling 12 Month Total (February, 2014 to January, 2015)

|                             | 12 Month Total                     |                                    |          |
|-----------------------------|------------------------------------|------------------------------------|----------|
| Rolling 12 Month Total      | February, 2013 to<br>January, 2014 | February, 2014 to<br>January, 2015 | % Change |
| Passengers:                 |                                    |                                    |          |
| Total                       | 1,206,826                          | 1,304,771                          | 8.1%     |
| Commercial                  | 964,197                            | 1,076,202                          | 11.6%    |
| Charter                     | 242,629                            | 228,569                            | -5.8%    |
| Aircraft Movements:         |                                    |                                    |          |
| Total Movements (YMM + 88s) | 79,024                             | 72,376                             | -8.4%    |
| Itinerant and Local (YMM)   | 76,850                             | 70,544                             | -8.2%    |
| Itinerant (YMM)             | 68,346                             | 64,214                             | -6.0%    |