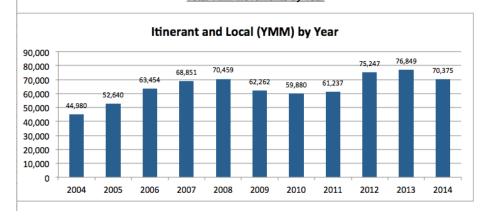

Rolling 12 Month Total (July, 2014 to June, 2015)

| Rolling 12 Month Total      | 12 Month Total              |                             |          |
|-----------------------------|-----------------------------|-----------------------------|----------|
|                             | July, 2013 to June,<br>2014 | July, 2014 to June,<br>2015 | % Change |
| Passengers:                 |                             |                             |          |
| Total                       | 1,267,418                   | 1,232,396                   | -2.8%    |
| Commercial                  | 1,022,405                   | 1,044,944                   | 2.2%     |
| Charter                     | 245,013                     | 187,452                     | -23.5%   |
| Aircraft Movements:         |                             |                             |          |
| Total Movements (YMM + 88s) | 74,118                      | 72,132                      | -2.7%    |
| Itinerant and Local (YMM)   | 72,001                      | 70,335                      | -2.3%    |
| Itinerant (YMM)             | 65,127                      | 64,373                      | -1.2%    |