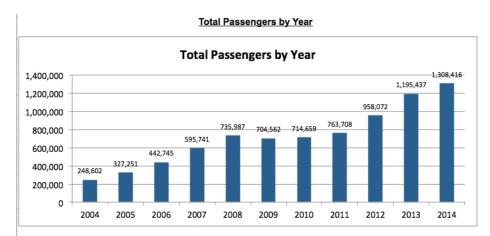

### FORT McMURRAY June 2015 At-A-Glance

Total Passengers by Month

Total YMM Movements by Month