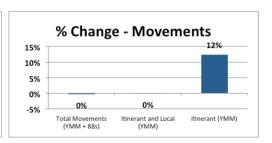

#### First 6 Months of 2015 Compared to 2014

| Year-to-Date                | First 6 Months |         | 0/ Change |
|-----------------------------|----------------|---------|-----------|
|                             | 2014           | 2015    | % Change  |
| Passengers:                 |                |         |           |
| Total                       | 645,653        | 569,633 | -11.8%    |
| Commercial                  | 524,754        | 494,016 | -5.9%     |
| Charter                     | 120,899        | 75,617  | -37.5%    |
| Aircraft Movements:         |                |         |           |
| Total Movements (YMM + 88s) | 33,416         | 33,324  | -0.3%     |
| Itinerant and Local (YMM)   | 32,386         | 32,346  | -0.1%     |
| Itinerant (YMM)             | 28,766         | 32,346  | 12.4%     |