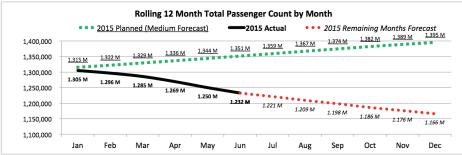

Rolling 12 Month Total (July, 2014 to June, 2015)

| Rolling 12 Month Total      | 12 Month Total              |                             |          |
|-----------------------------|-----------------------------|-----------------------------|----------|
|                             | July, 2013 to June,<br>2014 | July, 2014 to June,<br>2015 | % Change |
| Passengers:                 |                             |                             |          |
| Total                       | 1,267,418                   | 1,232,396                   | -2.8%    |
| Commercial                  | 1,022,405                   | 1,044,944                   | 2.2%     |
| Charter                     | 245,013                     | 187,452                     | -23.5%   |
| Aircraft Movements:         |                             |                             |          |
| Total Movements (YMM + 88s) | 74,118                      | 72,132                      | -2.7%    |
| Itinerant and Local (YMM)   | 72,001                      | 70,335                      | -2.3%    |
| Itinerant (YMM)             | 65,127                      | 64,373                      | -1.2%    |