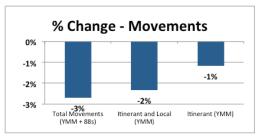

Rolling 12 Month Total (July, 2014 to June, 2015)

| Rolling 12 Month Total      | 12 Month Total              |                             |          |
|-----------------------------|-----------------------------|-----------------------------|----------|
|                             | July, 2013 to June,<br>2014 | July, 2014 to June,<br>2015 | % Change |
| Passengers:                 |                             |                             |          |
| Total                       | 1,267,418                   | 1,232,396                   | -2.8%    |
| Commercial                  | 1,022,405                   | 1,044,944                   | 2.2%     |
| Charter                     | 245,013                     | 187,452                     | -23.5%   |
| Aircraft Movements:         |                             |                             |          |
| Total Movements (YMM + 88s) | 74,118                      | 72,132                      | -2.7%    |
| Itinerant and Local (YMM)   | 72,001                      | 70,335                      | -2.3%    |
| Itinerant (YMM)             | 65,127                      | 64,373                      | -1.2%    |