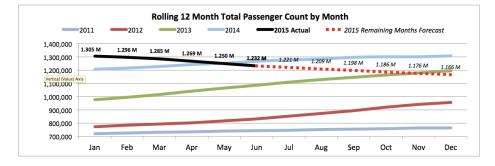

Rolling 12 Month Total (July, 2014 to June, 2015)

| Rolling 12 Month Total      | 12 Month Total              |                             |          |
|-----------------------------|-----------------------------|-----------------------------|----------|
|                             | July, 2013 to June,<br>2014 | July, 2014 to June,<br>2015 | % Change |
| Passengers:                 |                             |                             |          |
| Total                       | 1,267,418                   | 1,232,396                   | -2.8%    |
| Commercial                  | 1,022,405                   | 1,044,944                   | 2.2%     |
| Charter                     | 245,013                     | 187,452                     | -23.5%   |
| Aircraft Movements:         |                             |                             |          |
| Total Movements (YMM + 88s) | 74,118                      | 72,132                      | -2.7%    |
| Itinerant and Local (YMM)   | 72,001                      | 70,335                      | -2.3%    |
| Itinerant (YMM)             | 65,127                      | 64,373                      | -1.2%    |