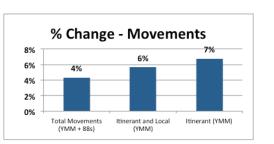

#### June, 2015 Compared to June, 2014

| Month                       | June    |        | % Change |
|-----------------------------|---------|--------|----------|
|                             | 2014    | 2015   | % Change |
| Passengers:                 |         |        |          |
| Total                       | 115,392 | 98,170 | -14.9%   |
| Commercial                  | 92,509  | 87,232 | -5.7%    |
| Charter                     | 22,883  | 10,938 | -52.2%   |
| Aircraft Movements:         |         |        |          |
| Total Movements (YMM + 88s) | 7,581   | 7,908  | 4.3%     |
| Itinerant and Local (YMM)   | 7,352   | 7,767  | 5.6%     |
| Itinerant (YMM)             | 7,028   | 7,501  | 6.7%     |