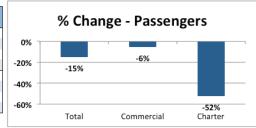

#### June, 2015 Compared to June, 2014

| Month                       | June    |        | % Change |
|-----------------------------|---------|--------|----------|
|                             | 2014    | 2015   | % Change |
| Passengers:                 |         |        |          |
| Total                       | 115,392 | 98,170 | -14.9%   |
| Commercial                  | 92,509  | 87,232 | -5.7%    |
| Charter                     | 22,883  | 10,938 | -52.2%   |
| Aircraft Movements:         |         |        |          |
| Total Movements (YMM + 88s) | 7,581   | 7,908  | 4.3%     |
| Itinerant and Local (YMM)   | 7,352   | 7,767  | 5.6%     |
| Itinerant (YMM)             | 7,028   | 7,501  | 6.7%     |