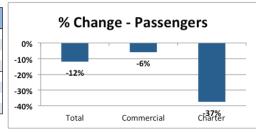

#### First 6 Months of 2015 Compared to 2014

| Year-to-Date                | First 6 Months |         | 0/ Change |
|-----------------------------|----------------|---------|-----------|
|                             | 2014           | 2015    | % Change  |
| Passengers:                 |                |         |           |
| Total                       | 645,653        | 569,633 | -11.8%    |
| Commercial                  | 524,754        | 494,016 | -5.9%     |
| Charter                     | 120,899        | 75,617  | -37.5%    |
| Aircraft Movements:         |                |         |           |
| Total Movements (YMM + 88s) | 33,416         | 33,324  | -0.3%     |
| Itinerant and Local (YMM)   | 32,386         | 32,346  | -0.1%     |
| Itinerant (YMM)             | 28,766         | 32,346  | 12.4%     |