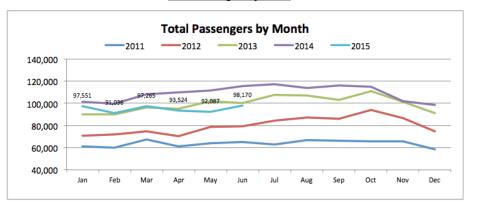

#### June, 2015 Compared to June, 2014

| Month                       | June    |        | % Change |
|-----------------------------|---------|--------|----------|
|                             | 2014    | 2015   | % Change |
| Passengers:                 |         |        |          |
| Total                       | 115,392 | 98,170 | -14.9%   |
| Commercial                  | 92,509  | 87,232 | -5.7%    |
| Charter                     | 22,883  | 10,938 | -52.2%   |
| Aircraft Movements:         |         |        |          |
| Total Movements (YMM + 88s) | 7,581   | 7,908  | 4.3%     |
| Itinerant and Local (YMM)   | 7,352   | 7,767  | 5.6%     |
| Itinerant (YMM)             | 7,028   | 7,501  | 6.7%     |

### FORT McMURRAY June 2015 At-A-Glance

Total Passengers by Month

Total YMM Movements by Month