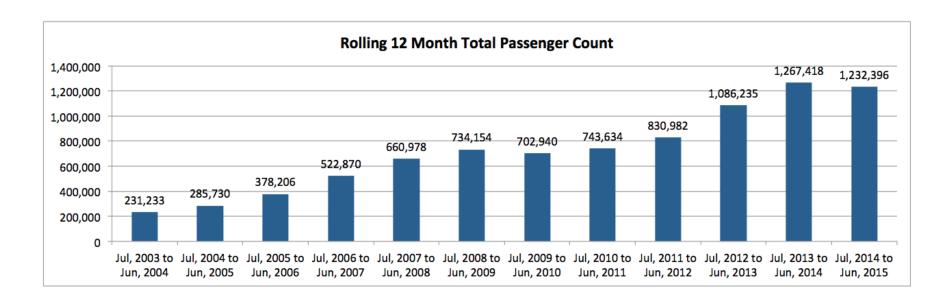

Rolling 12 Month Total (July, 2014 to June, 2015)

| Rolling 12 Month Total      | 12 Month Total              |                             |          |
|-----------------------------|-----------------------------|-----------------------------|----------|
|                             | July, 2013 to June,<br>2014 | July, 2014 to June,<br>2015 | % Change |
| Passengers:                 |                             |                             |          |
| Total                       | 1,267,418                   | 1,232,396                   | -2.8%    |
| Commercial                  | 1,022,405                   | 1,044,944                   | 2.2%     |
| Charter                     | 245,013                     | 187,452                     | -23.5%   |
| Aircraft Movements:         |                             |                             |          |
| Total Movements (YMM + 88s) | 74,118                      | 72,132                      | -2.7%    |
| Itinerant and Local (YMM)   | 72,001                      | 70,335                      | -2.3%    |
| Itinerant (YMM)             | 65,127                      | 64,373                      | -1.2%    |