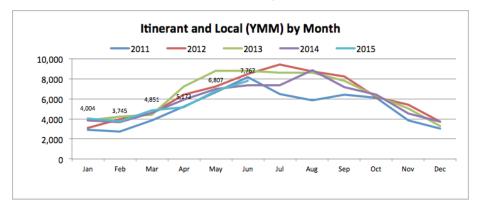

#### June, 2015 Compared to June, 2014

| Month                       | June    |        | % Change |
|-----------------------------|---------|--------|----------|
|                             | 2014    | 2015   | % Change |
| Passengers:                 |         |        |          |
| Total                       | 115,392 | 98,170 | -14.9%   |
| Commercial                  | 92,509  | 87,232 | -5.7%    |
| Charter                     | 22,883  | 10,938 | -52.2%   |
| Aircraft Movements:         |         |        |          |
| Total Movements (YMM + 88s) | 7,581   | 7,908  | 4.3%     |
| Itinerant and Local (YMM)   | 7,352   | 7,767  | 5.6%     |
| Itinerant (YMM)             | 7,028   | 7,501  | 6.7%     |