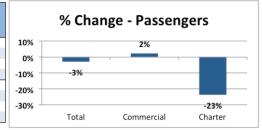

Rolling 12 Month Total (July, 2014 to June, 2015)

| Rolling 12 Month Total      | 12 Month Total              |                             |          |
|-----------------------------|-----------------------------|-----------------------------|----------|
|                             | July, 2013 to June,<br>2014 | July, 2014 to June,<br>2015 | % Change |
| Passengers:                 |                             |                             |          |
| Total                       | 1,267,418                   | 1,232,396                   | -2.8%    |
| Commercial                  | 1,022,405                   | 1,044,944                   | 2.2%     |
| Charter                     | 245,013                     | 187,452                     | -23.5%   |
| Aircraft Movements:         |                             |                             |          |
| Total Movements (YMM + 88s) | 74,118                      | 72,132                      | -2.7%    |
| Itinerant and Local (YMM)   | 72,001                      | 70,335                      | -2.3%    |
| Itinerant (YMM)             | 65,127                      | 64,373                      | -1.2%    |