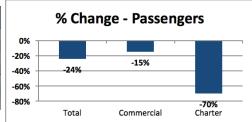

#### October, 2015 Compared to October, 2014

| Month                     | October |        | 0/ Change |
|---------------------------|---------|--------|-----------|
|                           | 2014    | 2015   | % Change  |
| Passengers:               |         |        |           |
| Total                     | 115,207 | 87,377 | -24.2%    |
| Commercial                | 95,793  | 81,547 | -14.9%    |
| Charter                   | 19,414  | 5,830  | -70.0%    |
| Aircraft Movements:       |         |        |           |
| Itinerant and Local (YMM) | 6,395   | 4,683  | -26.8%    |
| Itinerant (YMM)           | 5,703   | 4,257  | -25.4%    |