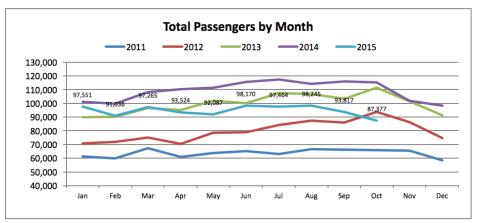

l                     | 1,301,043                          | 1,146,842                          | -11.9%   |
| Commercial                | 1,063,413                          | 1,011,537                          | -4.9%    |
| Charter                   | 237,630                            | 135,305                            | -43.1%   |
| Aircraft Movements:       |                                    |                                    |          |
| Itinerant and Local (YMM) | 71,161                             | 65,251                             | -8.3%    |
| Itinerant (YMM)           | 64,319                             | 58,785                             | -8.6%    |









# FORT McMURRAY October 2015 At-A-Glance



#### Total Passengers by Year



## Total Passengers by Month



### **Total YMM Movements by Year**



**Total YMM Movements by Month** 







# FORT McMURRAY october 2015 Passenger Count