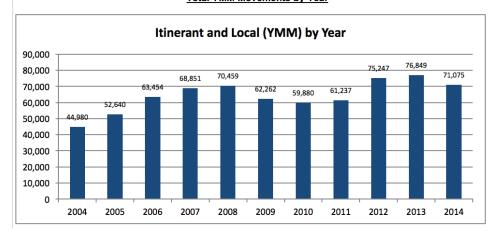

| 1,146,842                          | -11.9%   |
| Commercial                | 1,063,413                          | 1,011,537                          | -4.9%    |
| Charter                   | 237,630                            | 135,305                            | -43.1%   |
| Aircraft Movements:       |                                    |                                    |          |
| Itinerant and Local (YMM) | 71,161                             | 65,251                             | -8.3%    |
| Itinerant (YMM)           | 64,319                             | 58,785                             | -8.6%    |









# FORT McMURRAY October 2015 At-A-Glance



#### Total Passengers by Year



## Total Passengers by Month



### **Total YMM Movements by Year**



**Total YMM Movements by Month** 







# FORT McMURRAY october 2015 Passenger Count