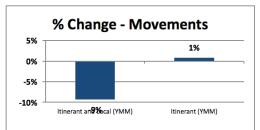

### First 10 Months of 2015 Compared to 2014

| Year-to-Date            | First 10 Months |         | % Change |
|-------------------------|-----------------|---------|----------|
|                         | 2014            | 2015    | % Change |
| ssengers:               |                 |         |          |
| otal                    | 1,108,110       | 946,536 | -14.6%   |
| Commercial              | 905,795         | 841,650 | -7.1%    |
| Charter                 | 202,315         | 104,886 | -48.2%   |
| craft Movements:        |                 |         |          |
| inerant and Local (YMM) | 62,824          | 57,000  | -9.3%    |
| inerant (YMM)           | 56,516          | 57,000  | 0.9%     |
| inerant and Local (YMM) | ,               | ,       |          |