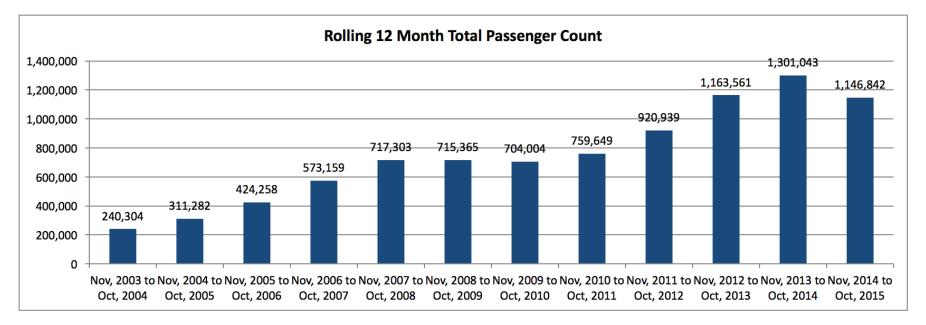

### Rolling 12 Month Total (November, 2014 to October, 2015)

|                           | 12 Month Total                     |                                    |          |
|---------------------------|------------------------------------|------------------------------------|----------|
| Rolling 12 Month Total    | November, 2013 to<br>October, 2014 | November, 2014 to<br>October, 2015 | % Change |
| Passengers:               |                                    |                                    |          |
| Total                     | 1,301,043                          | 1,146,842                          | -11.9%   |
| Commercial                | 1,063,413                          | 1,011,537                          | -4.9%    |
| Charter                   | 237,630                            | 135,305                            | -43.1%   |
| Aircraft Movements:       |                                    |                                    |          |
| Itinerant and Local (YMM) | 71,161                             | 65,251                             | -8.3%    |
| Itinerant (YMM)           | 64,319                             | 58,785                             | -8.6%    |