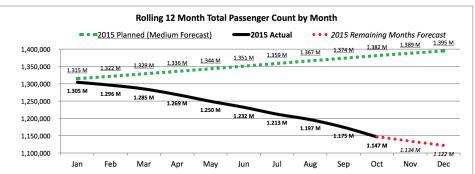

### Rolling 12 Month Total (November, 2014 to October, 2015)

|                           | 12 Month Total                     |                                    |          |
|---------------------------|------------------------------------|------------------------------------|----------|
| Rolling 12 Month Total    | November, 2013 to<br>October, 2014 | November, 2014 to<br>October, 2015 | % Change |
| Passengers:               |                                    |                                    |          |
| Total                     | 1,301,043                          | 1,146,842                          | -11.9%   |
| Commercial                | 1,063,413                          | 1,011,537                          | -4.9%    |
| Charter                   | 237,630                            | 135,305                            | -43.1%   |
| Aircraft Movements:       |                                    |                                    |          |
| Itinerant and Local (YMM) | 71,161                             | 65,251                             | -8.3%    |
| Itinerant (YMM)           | 64,319                             | 58,785                             | -8.6%    |