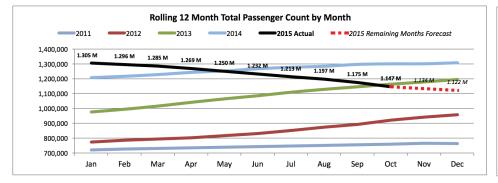

### Rolling 12 Month Total (November, 2014 to October, 2015)

|                           | 12 Month Total                     |                                    |          |
|---------------------------|------------------------------------|------------------------------------|----------|
| Rolling 12 Month Total    | November, 2013 to<br>October, 2014 | November, 2014 to<br>October, 2015 | % Change |
| Passengers:               |                                    |                                    |          |
| Total                     | 1,301,043                          | 1,146,842                          | -11.9%   |
| Commercial                | 1,063,413                          | 1,011,537                          | -4.9%    |
| Charter                   | 237,630                            | 135,305                            | -43.1%   |
| Aircraft Movements:       |                                    |                                    |          |
| Itinerant and Local (YMM) | 71,161                             | 65,251                             | -8.3%    |
| Itinerant (YMM)           | 64,319                             | 58,785                             | -8.6%    |