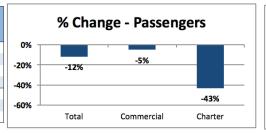

### Rolling 12 Month Total (November, 2014 to October, 2015)

|                           | 12 Month Total                     |                                    |          |
|---------------------------|------------------------------------|------------------------------------|----------|
| Rolling 12 Month Total    | November, 2013 to<br>October, 2014 | November, 2014 to<br>October, 2015 | % Change |
| Passengers:               |                                    |                                    |          |
| Total                     | 1,301,043                          | 1,146,842                          | -11.9%   |
| Commercial                | 1,063,413                          | 1,011,537                          | -4.9%    |
| Charter                   | 237,630                            | 135,305                            | -43.1%   |
| Aircraft Movements:       |                                    |                                    |          |
| Itinerant and Local (YMM) | 71,161                             | 65,251                             | -8.3%    |
| Itinerant (YMM)           | 64,319                             | 58,785                             | -8.6%    |