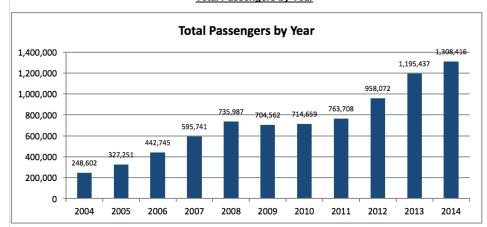

|          |
| Total                     | 1,301,043                          | 1,146,842                          | -11.9%   |
| Commercial                | 1,063,413                          | 1,011,537                          | -4.9%    |
| Charter                   | 237,630                            | 135,305                            | -43.1%   |
| Aircraft Movements:       |                                    |                                    |          |
| Itinerant and Local (YMM) | 71,161                             | 65,251                             | -8.3%    |
| Itinerant (YMM)           | 64,319                             | 58,785                             | -8.6%    |









# FORT McMURRAY October 2015 At-A-Glance



#### Total Passengers by Year



## Total Passengers by Month



### **Total YMM Movements by Year**



**Total YMM Movements by Month** 







# FORT McMURRAY october 2015 Passenger Count