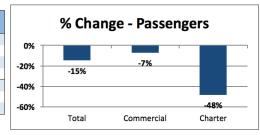

### First 10 Months of 2015 Compared to 2014

| Year-to-Date            | First 10 Months |         | % Change |
|-------------------------|-----------------|---------|----------|
|                         | 2014            | 2015    | % Change |
| ssengers:               |                 |         |          |
| otal                    | 1,108,110       | 946,536 | -14.6%   |
| Commercial              | 905,795         | 841,650 | -7.1%    |
| Charter                 | 202,315         | 104,886 | -48.2%   |
| craft Movements:        |                 |         |          |
| inerant and Local (YMM) | 62,824          | 57,000  | -9.3%    |
| inerant (YMM)           | 56,516          | 57,000  | 0.9%     |
| inerant and Local (YMM) | ,               | ,       |          |