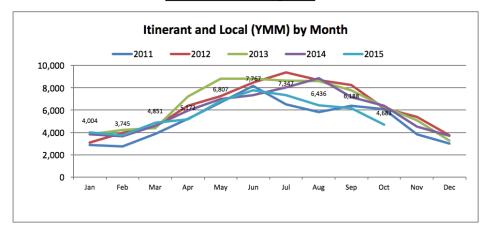

| -11.9%   |
| Commercial                | 1,063,413                          | 1,011,537                          | -4.9%    |
| Charter                   | 237,630                            | 135,305                            | -43.1%   |
| Aircraft Movements:       |                                    |                                    |          |
| Itinerant and Local (YMM) | 71,161                             | 65,251                             | -8.3%    |
| Itinerant (YMM)           | 64,319                             | 58,785                             | -8.6%    |









# FORT McMURRAY October 2015 At-A-Glance



#### Total Passengers by Year



## Total Passengers by Month



### **Total YMM Movements by Year**



**Total YMM Movements by Month** 







# FORT McMURRAY october 2015 Passenger Count