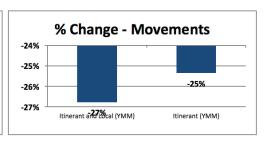

#### October, 2015 Compared to October, 2014

| Month                     | October |        | 0/ Change |
|---------------------------|---------|--------|-----------|
|                           | 2014    | 2015   | % Change  |
| Passengers:               |         |        |           |
| Total                     | 115,207 | 87,377 | -24.2%    |
| Commercial                | 95,793  | 81,547 | -14.9%    |
| Charter                   | 19,414  | 5,830  | -70.0%    |
| Aircraft Movements:       |         |        |           |
| Itinerant and Local (YMM) | 6,395   | 4,683  | -26.8%    |
| Itinerant (YMM)           | 5,703   | 4,257  | -25.4%    |