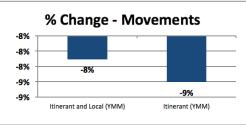

### Rolling 12 Month Total (November, 2014 to October, 2015)

|                           | 12 Month Total                     |                                    |          |
|---------------------------|------------------------------------|------------------------------------|----------|
| Rolling 12 Month Total    | November, 2013 to<br>October, 2014 | November, 2014 to<br>October, 2015 | % Change |
| Passengers:               |                                    |                                    |          |
| Total                     | 1,301,043                          | 1,146,842                          | -11.9%   |
| Commercial                | 1,063,413                          | 1,011,537                          | -4.9%    |
| Charter                   | 237,630                            | 135,305                            | -43.1%   |
| Aircraft Movements:       |                                    |                                    |          |
| Itinerant and Local (YMM) | 71,161                             | 65,251                             | -8.3%    |
| Itinerant (YMM)           | 64,319                             | 58,785                             | -8.6%    |