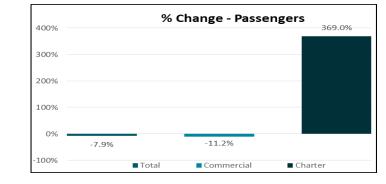

## May2019 Statistics May 2019 compared to May 2018

| Month Statistics        | MAY    |        | % Change |
|-------------------------|--------|--------|----------|
|                         | 2018   | 2019   |          |
| Passengers              |        |        |          |
| Total                   | 55,159 | 50,791 | -7.9%    |
| Commercial              | 54,685 | 48,568 | -11.2%   |
| Charter                 | 474    | 2,223  | 369.0%   |
|                         |        |        |          |
| Aircraft Movements      |        |        |          |
| Itinerant & Local (YMM) | 5,393  | 5,909  | 9.6%     |
| ltinerant (YMM)         | 4,975  | 5,525  | 11.1%    |