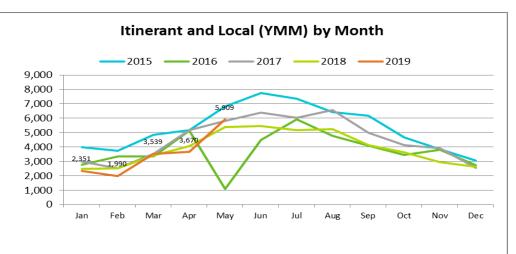

## May2019 Statistics May 2019 compared to May 2018

| Month Statistics        | MAY    |        | % Change |
|-------------------------|--------|--------|----------|
|                         | 2018   | 2019   |          |
| Passengers              |        |        |          |
| Total                   | 55,159 | 50,791 | -7.9%    |
| Commercial              | 54,685 | 48,568 | -11.2%   |
| Charter                 | 474    | 2,223  | 369.0%   |
|                         |        |        |          |
| Aircraft Movements      |        |        |          |
| Itinerant & Local (YMM) | 5,393  | 5,909  | 9.6%     |
| ltinerant (YMM)         | 4,975  | 5,525  | 11.1%    |

| Year-to-Date            | YTD     |         | 0/ Change |
|-------------------------|---------|---------|-----------|
|                         | 2018    | 2019    | % Change  |
| Passengers              |         |         |           |
| Total                   | 269,945 | 247,588 | -8.3%     |
| Commercial              | 264,029 | 236,664 | -10.4%    |
| Charter                 | 5,916   | 10,924  | 84.7%     |
|                         |         |         |           |
| Aircraft Movements      |         |         |           |
| Itinerant & Local (YMM) | 17,875  | 17,459  | -2%       |
| ltinerant (YMM)         | 15,547  | 15,881  | 2%        |