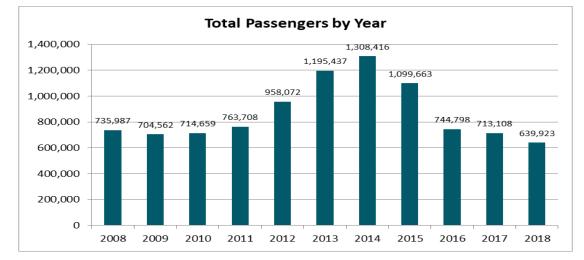

## May2019 Statistics May 2019 compared to May 2018

| Month Statistics        | MAY    |        | % Change |
|-------------------------|--------|--------|----------|
|                         | 2018   | 2019   |          |
| Passengers              |        |        |          |
| Total                   | 55,159 | 50,791 | -7.9%    |
| Commercial              | 54,685 | 48,568 | -11.2%   |
| Charter                 | 474    | 2,223  | 369.0%   |
|                         |        |        |          |
| Aircraft Movements      |        |        |          |
| Itinerant & Local (YMM) | 5,393  | 5,909  | 9.6%     |
| ltinerant (YMM)         | 4,975  | 5,525  | 11.1%    |

| Year-to-Date            | YTD     |         | 0/ Change |
|-------------------------|---------|---------|-----------|
|                         | 2018    | 2019    | % Change  |
| Passengers              |         |         |           |
| Total                   | 269,945 | 247,588 | -8.3%     |
| Commercial              | 264,029 | 236,664 | -10.4%    |
| Charter                 | 5,916   | 10,924  | 84.7%     |
|                         |         |         |           |
| Aircraft Movements      |         |         |           |
| Itinerant & Local (YMM) | 17,875  | 17,459  | -2%       |
| ltinerant (YMM)         | 15,547  | 15,881  | 2%        |