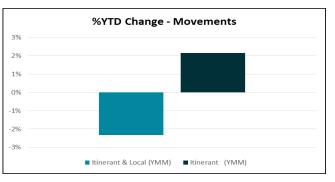

| Year-to-Date            | YTD     |         | 0/ Change |
|-------------------------|---------|---------|-----------|
|                         | 2018    | 2019    | % Change  |
| Passengers              |         |         |           |
| Total                   | 269,945 | 247,588 | -8.3%     |
| Commercial              | 264,029 | 236,664 | -10.4%    |
| Charter                 | 5,916   | 10,924  | 84.7%     |
|                         |         |         |           |
| Aircraft Movements      |         |         |           |
| Itinerant & Local (YMM) | 17,875  | 17,459  | -2%       |
| ltinerant (YMM)         | 15,547  | 15,881  | 2%        |