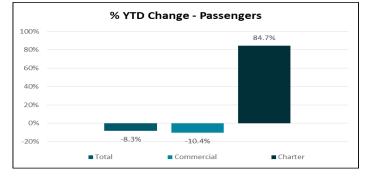

| Year-to-Date            | YTD     |         | 0/ Change |
|-------------------------|---------|---------|-----------|
|                         | 2018    | 2019    | % Change  |
| Passengers              |         |         |           |
| Total                   | 269,945 | 247,588 | -8.3%     |
| Commercial              | 264,029 | 236,664 | -10.4%    |
| Charter                 | 5,916   | 10,924  | 84.7%     |
|                         |         |         |           |
| Aircraft Movements      |         |         |           |
| Itinerant & Local (YMM) | 17,875  | 17,459  | -2%       |
| ltinerant (YMM)         | 15,547  | 15,881  | 2%        |