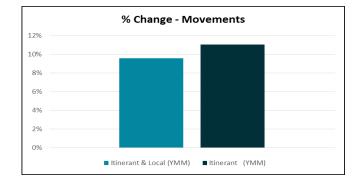

## May2019 Statistics May 2019 compared to May 2018

| Month Statistics        | MAY    |        | % Change |
|-------------------------|--------|--------|----------|
|                         | 2018   | 2019   |          |
| Passengers              |        |        |          |
| Total                   | 55,159 | 50,791 | -7.9%    |
| Commercial              | 54,685 | 48,568 | -11.2%   |
| Charter                 | 474    | 2,223  | 369.0%   |
|                         |        |        |          |
| Aircraft Movements      |        |        |          |
| Itinerant & Local (YMM) | 5,393  | 5,909  | 9.6%     |
| ltinerant (YMM)         | 4,975  | 5,525  | 11.1%    |